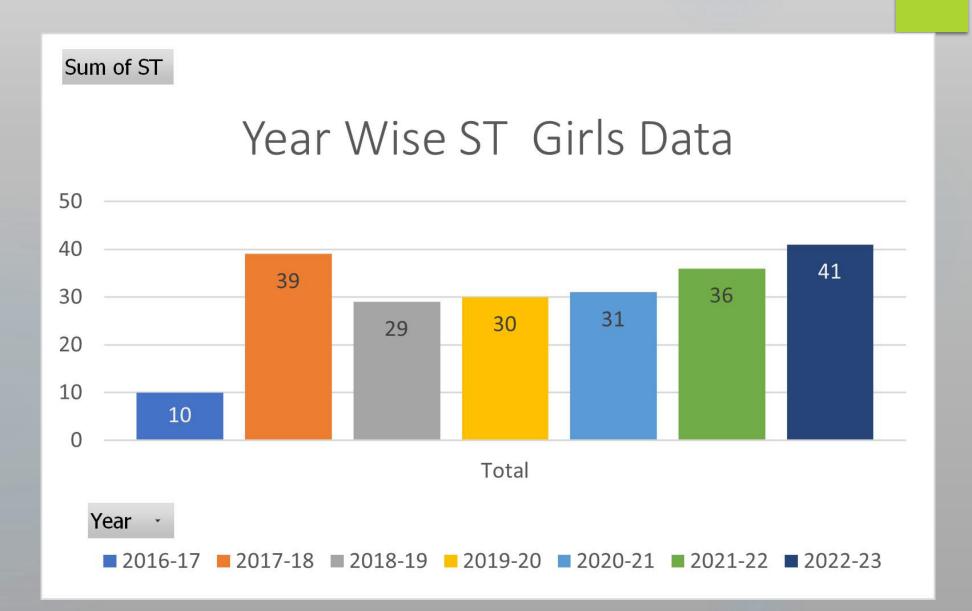

#### **Evidence of Success:**

Table 1

1. Evidence of Success:

Evidences of the success of the above s practice are:

Analysis: The Component share of SC, ST, OBC Students is nearly 80 percent or above during the last three years and the enrollment of students shows an increasing trend.

# **GENDER EQUALITY ANALYSIS**

Seth Phoolchand Agralwal Smriti Mahavidhyalaya

Year Wise Girls category ratio