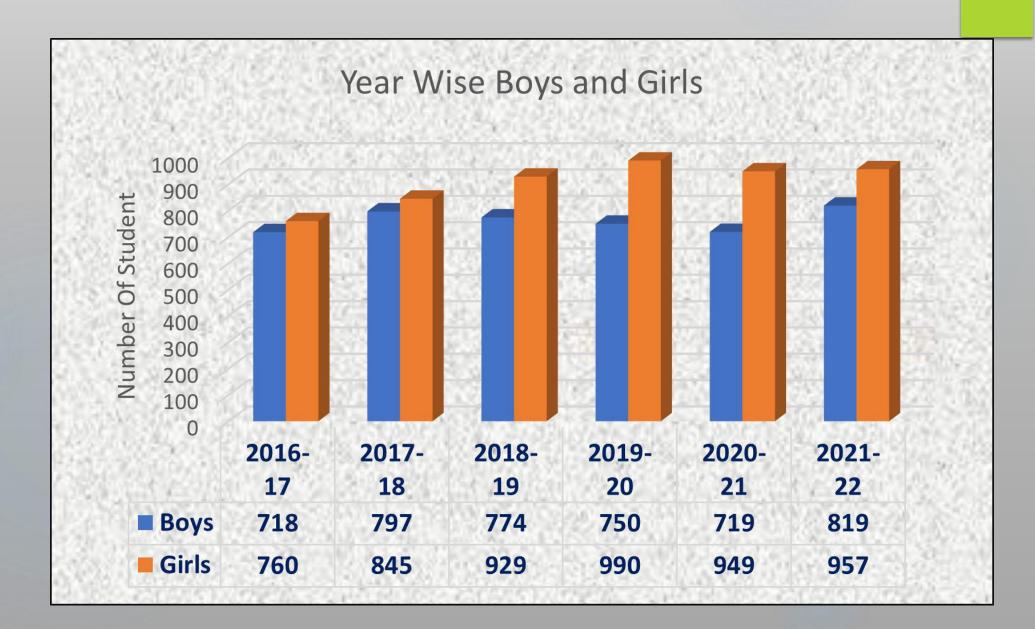

#### Table2

2. Female Enrolment Trend:

Analysis: The enrolment of female students shows almost a steady trend. It is upward during the last

Two years. A slight decline is observed in 20-21 as government had set up a girls college with in area of 500 meters