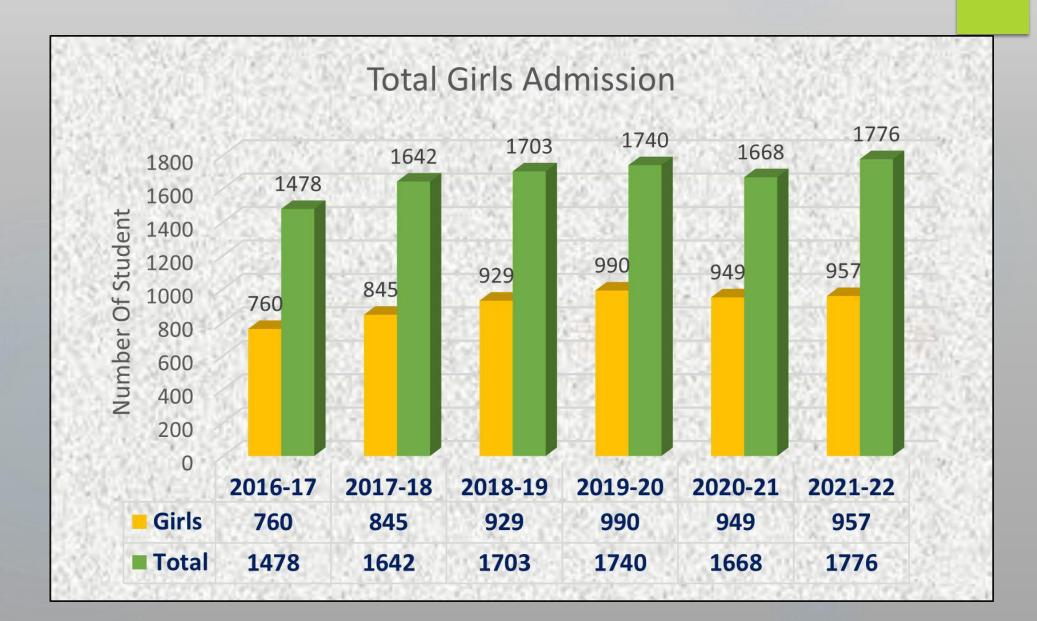

#### Table2

2. Female Enrolment Trend:

Analysis: The enrolment of female students shows almost a steady trend. It is upward during the last

Two years. A slight decline is observed in 20-21 as government had set up a girls college with in area of 500 meters