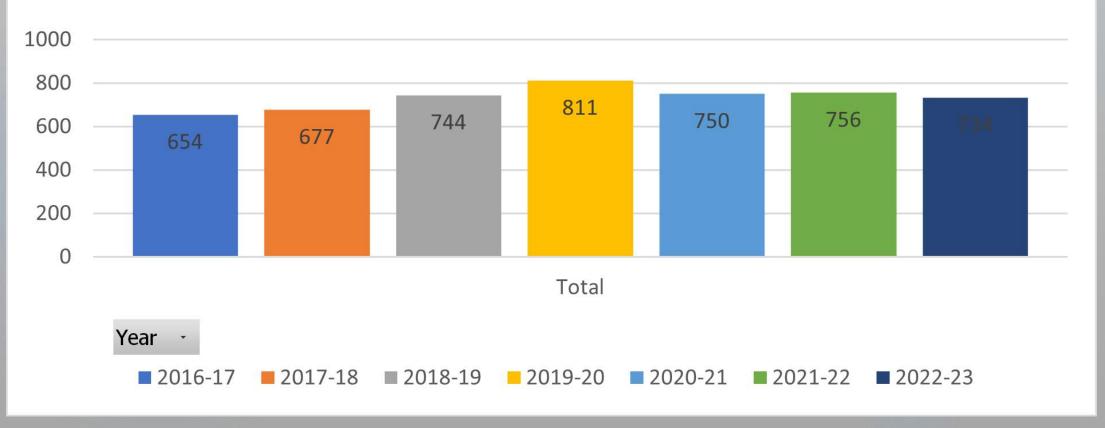

#### **Evidence of Success:**

Table 1

1. Evidence of Success:

Evidences of the success of the above s practice are:

Analysis: The Component share of SC, ST, OBC Students is nearly 80 percent or above during the last three years and the enrollment of students shows an increasing trend.

# **GENDER EQUALITY ANALYSIS**

Seth Phoolchand Agralwal Smriti Mahavidhyalaya

Year Wise Girls category ratio