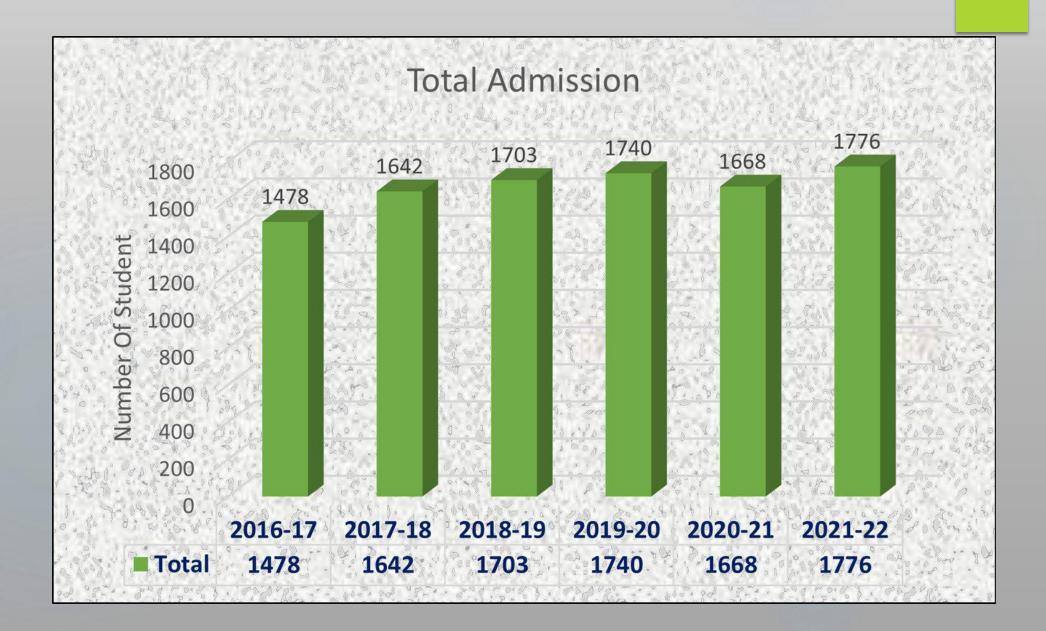

#### **Evidence of Success:**

Table 1

1. Evidence of Success:

Evidences of the success of the above s practice are:

Analysis: The Component share of SC, ST, OBC Students is nearly 80 percent or above during the last three years and the enrollment of students shows an increasing trend.