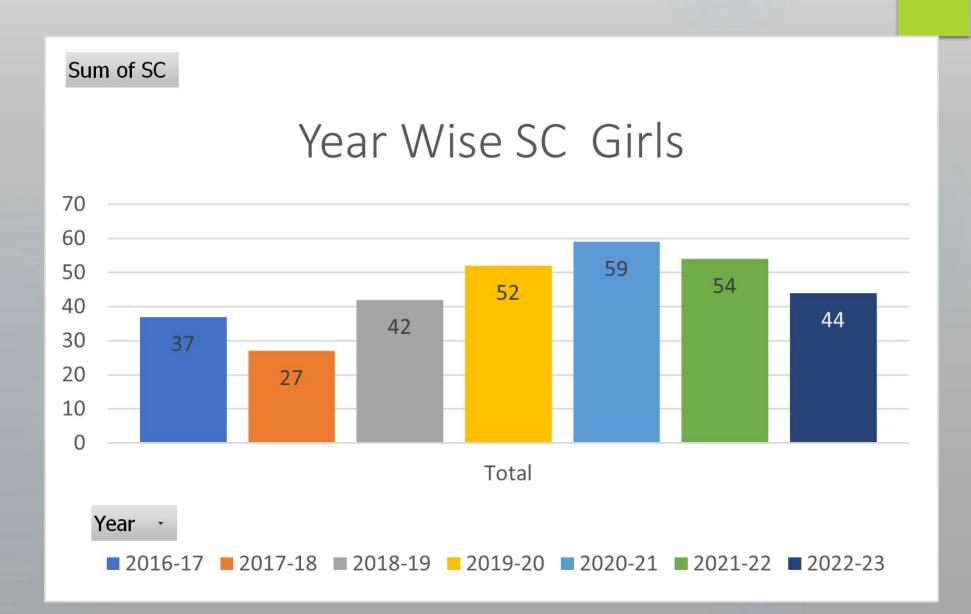

#### **Evidence of Success:**

Table 1

1. Evidence of Success:

Evidences of the success of the above s practice are:

Analysis: The Component share of SC, ST, OBC Students is nearly 80 percent or above during the last three years and the enrollment of students shows an increasing trend.

# **GENDER EQUALITY ANALYSIS**

Seth Phoolchand Agralwal Smriti Mahavidhyalaya

Year Wise Girls category ratio