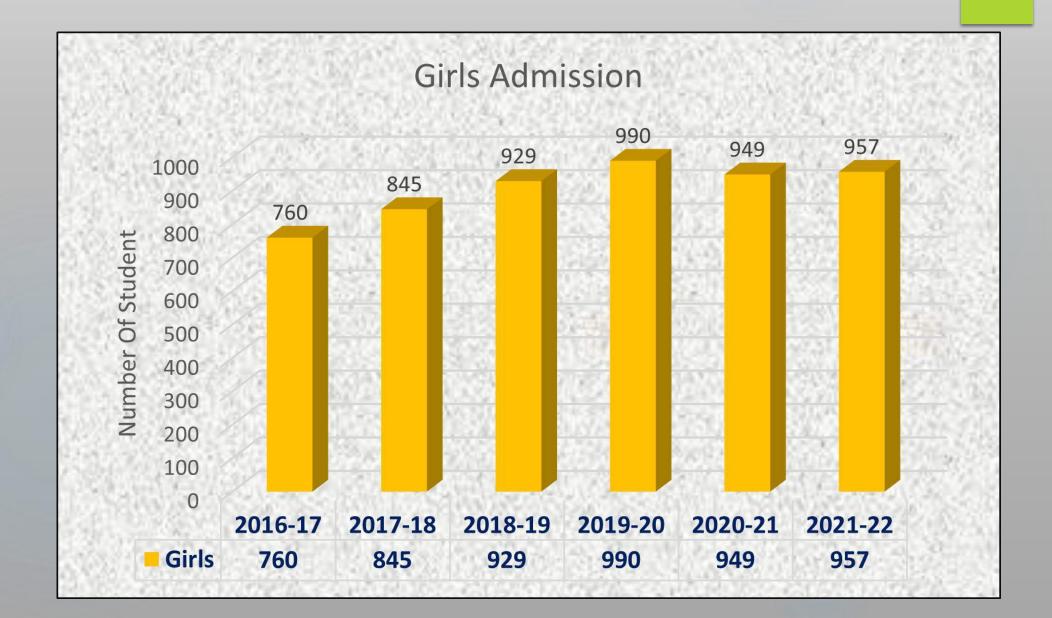

#### Table2

2. Female Enrolment Trend:

Analysis: The enrolment of female students shows almost a steady trend. It is upward during the last

Two years. A slight decline is observed in 20-21 as government had set up a girls college with in area of 500 meters