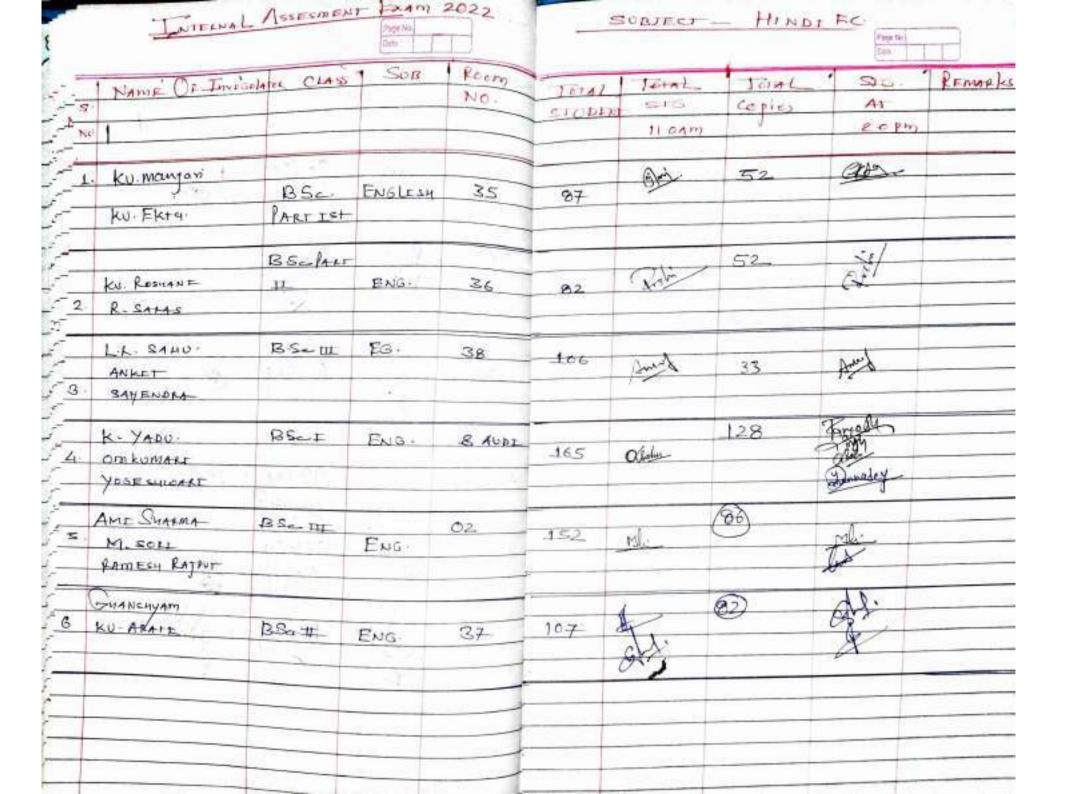

|           |                 |          |      |           |              |           |           |
| La. | The state of the s |           |                 |          |      |           |              |           |           |



#### SETH PHOOL CHAND AGRAWAL SMRITI COLLEGE-----

#### FACULTY OF SCIENCE INTERNAL ASSESMENT EXAM 2021-2022-----

#### BSc. PART -FRIST, SECOND, THIRD C. S. MATHS . BIO, BIOTECH.

#### TIME -11.0 AM TO 2.0 PM

| Date       | Day       | B.Sc. I                         | B.Sc. II