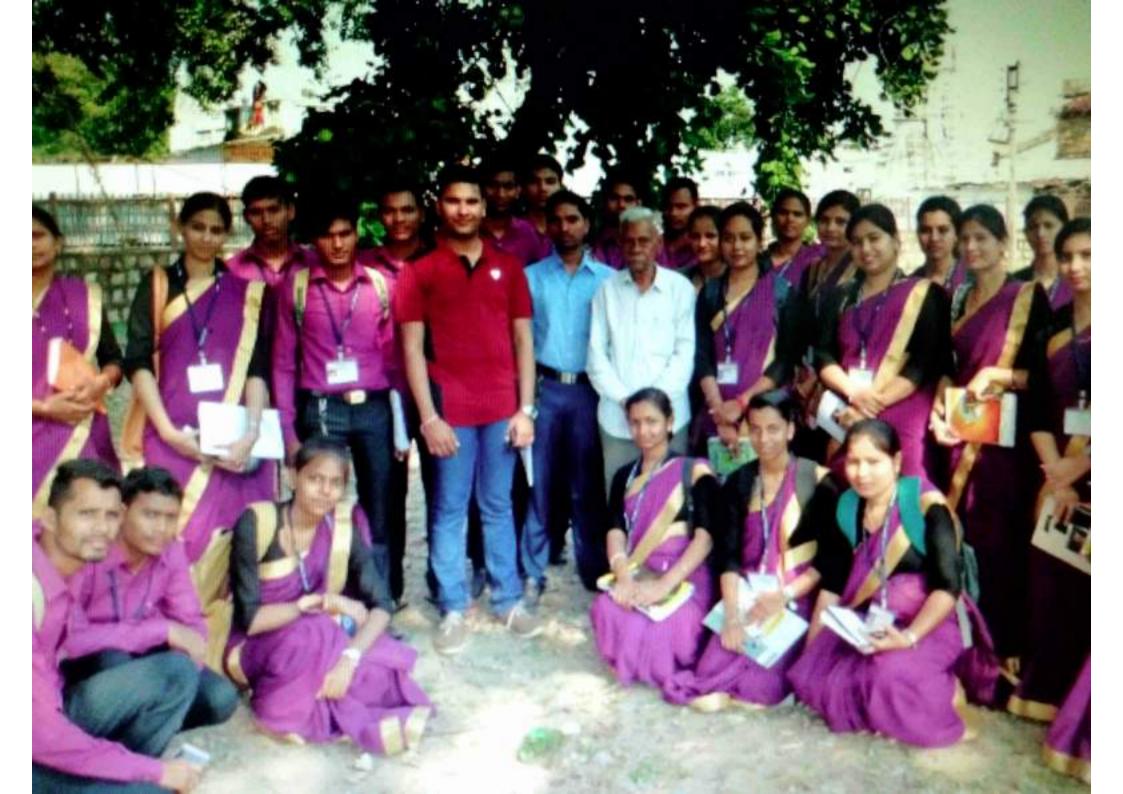

### समाजशास्त्र विभाग

सेठ फूलचंद अग्रवाल स्मृति महाविद्यालय,नवापारा (राजिम) रायपुर (छ.ग.)

प्रति.

प्राचार्य सेठ फूलचंद अग्रवाल स्मृति महाविद्यालय, नवापारा (राजिम) रायपुर (छ.ग.)

विषय - शैक्षणिक भ्रमण बस्तर 2022-23 में जाने वाले स्टाफ एवं विद्यार्थीयों के नाम निम्नानुसार है।(10-10-2022 सोमवार से 13-10-2022 तक)

छात्र (बालक) - 11 छात्राए (बालिका) -13कुल छात्र– छात्राए संख्या – २१

शौक्षणिक ग्रमण प्रभारी

नोट -

 दिनांक 1/10/2022 को महाविद्यालय से शाम 6.00 बजे बस्तर के लिये प्रस्थान किया जवेगा। 13/10/2022 का शाम 7.00 बजे तक महाविद्यालय वापस हो जायेगें।