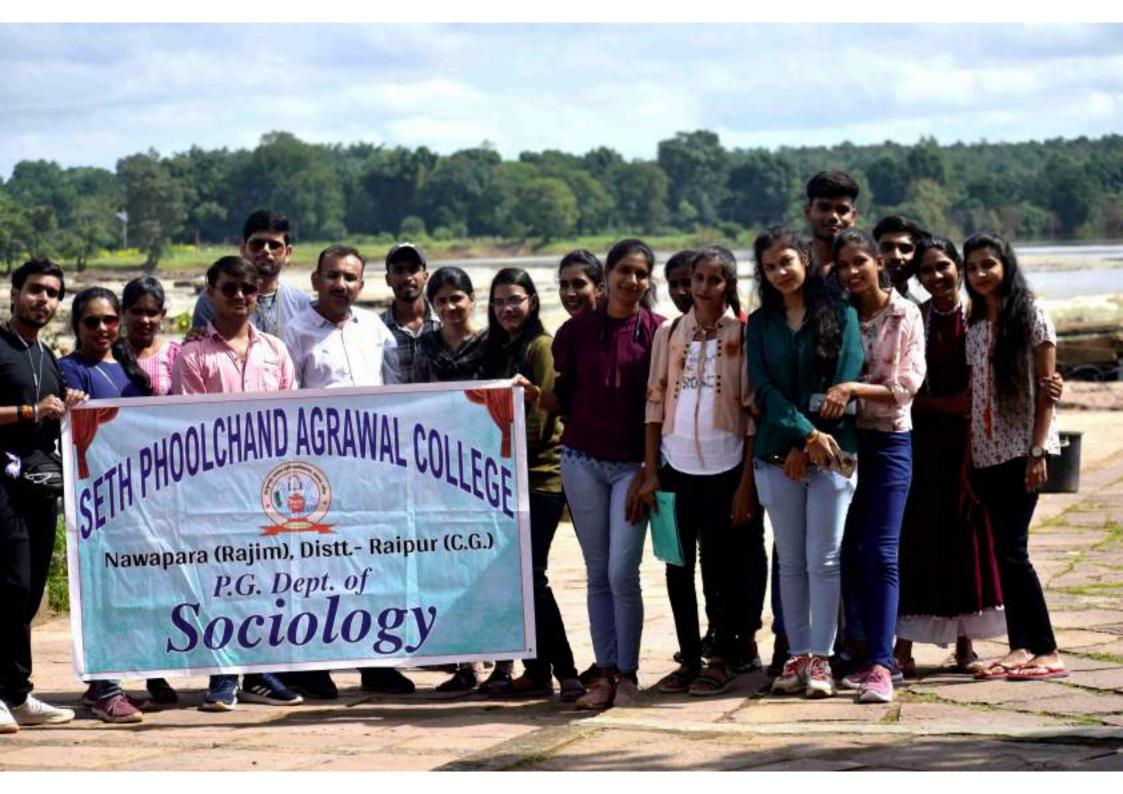

### समाजशास्त्र विभाग

सेठ फूलचंद अग्रवाल स्मृति महाविद्यालय,नवापारा (राजिम) रायपुर (छ.ग.)

प्रति.

प्राचार्य सेठ फूलचंद अग्रवाल स्मृति महाविद्यालय, नवापारा (राजिम) रायपुर (छ.ग.)

विषय - शैक्षणिक भ्रमण बस्तर 2022-23 में जाने वाले स्टाफ एवं विद्यार्थीयों के नाम निम्नानुसार है।(10-10-2022 सोमवार से 13-10-2022 तक)