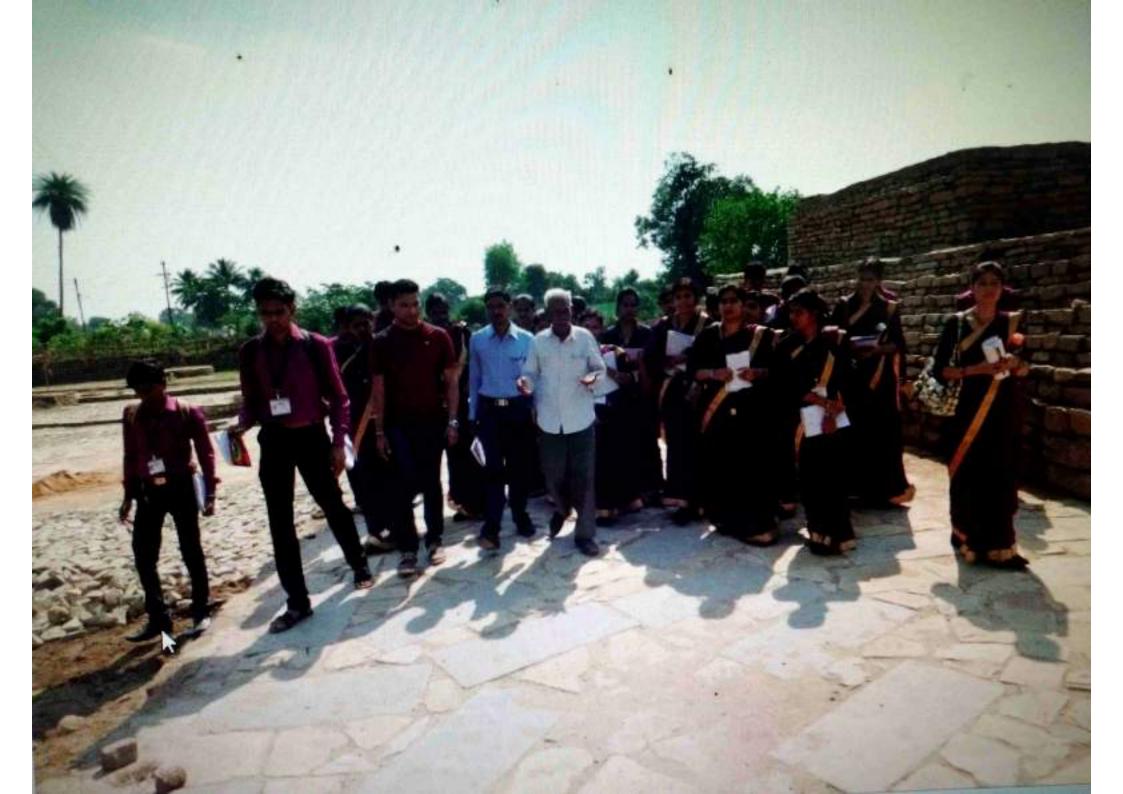

### समाजशास्त्र विभाग

सेठ फूलचंद अग्रवाल स्मृति महाविद्यालय,नवापारा (राजिम) रायपुर (छ.ग.)

प्रति.

प्राचार्य सेठ फूलचंद अग्रवाल स्मृति महाविद्यालय, नवापारा (राजिम) रायपुर (छ.ग.)

विषय - शैक्षणिक भ्रमण बस्तर 2022-23 में जाने वाले स्टाफ एवं विद्यार्थीयों के नाम निम्नानुसार है।(10-10-2022 सोमवार से 13-10-2022 तक)

छात्र (बालक) - 11 छात्राए (बालिका) -13कुल छात्र– छात्राए संख्या – २१

शौक्षणिक ग्रमण प्रभारी

नोट -

 दिनांक 1/10/2022 को महाविद्यालय से शाम 6.00 बजे बस्तर के लिये प्रस्थान किया जवेगा। 13/10/2022 का शाम 7.00 बजे तक महाविद्यालय वापस हो जायेगें।