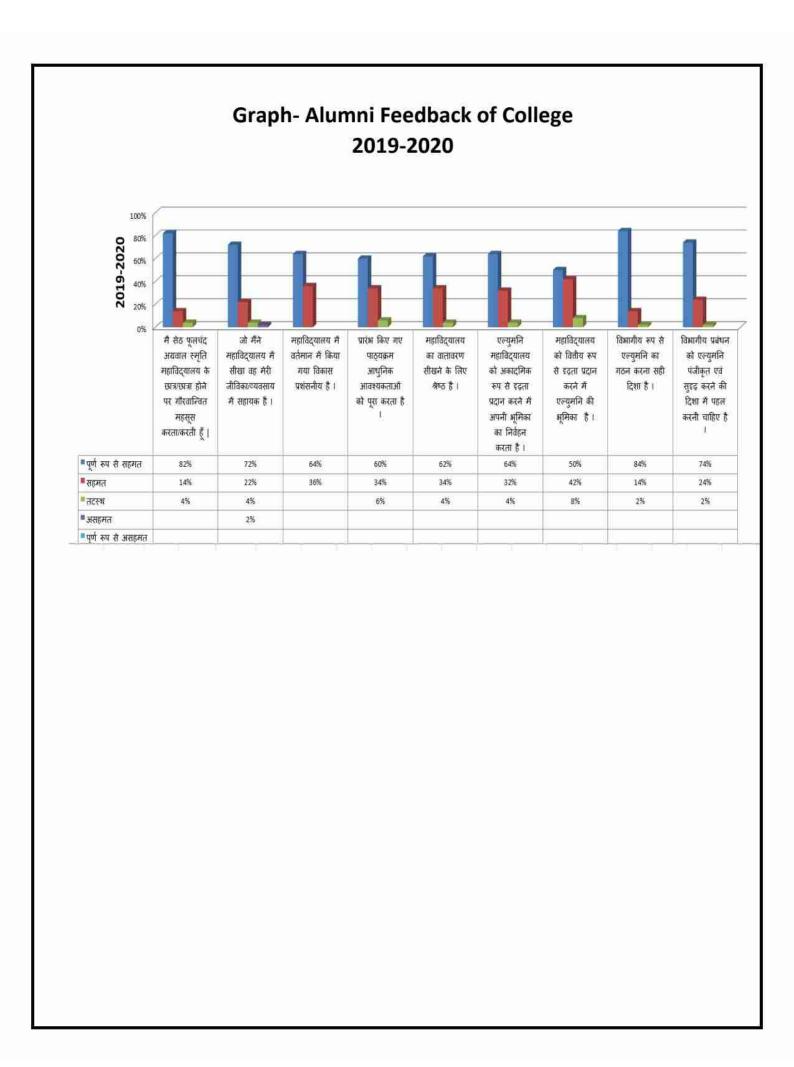

#### Criterion -01 Curriculum Aspects

| Metric<br>Num. | 1.4 Feedback System                                                                                                                                                                                                                                                   | Supported Document                                                                                                                                        |
|----------------|-----------------------------------------------------------------------------------------------------------------------------------------------------------------------------------------------------------------------------------------------------------------------|-----------------------------------------------------------------------------------------------------------------------------------------------------------|
| 1.4.1          | Institution obtains feedback on the academic performance and ambience of the institution from various stakeholders, such as Students, Teachers, Employers, Alumni etc. and action taken report on the feedback is made available on institutional website (Yes or No) | <ul> <li>Sample Filled in Feedback forms from the<br/>Stockholders</li> <li>Stockholders Feedback Analysis Report</li> <li>Action Taken Report</li> </ul> |

Note: Data of the year 2021-2022 is uploaded here. Kindly see the four-year data using the link given below (session 2020-2021 to 2017-2018).

Link of five year data : http://www.spcacollege.ac.in/files/naac/criteria141.pdf

### Index of Feedback System

| S/No. | Contains                                                                       | Page Number                                                                                                                                    |
|-------|--------------------------------------------------------------------------------|------------------------------------------------------------------------------------------------------------------------------------------------|
| 1     | Sample Filled in Feedback forms from the Stockholders (2021-2022 To 2017-2018) | 1 To 47                                                                                                                                        |
| 2     | Stockholders Feedback<br>Analysis Report (2021-2022<br>To 2017-2018)           | 48 To 81                                                                                                                                       |
|       |                                                                                | Note: Data of the year 2021-2022 is uploaded here. Kindly see the four-year data using the link given below (session 2021-2022 to 2017- 2018). |
|       |                                                                                | Link of five year data:                                                                                                                        |
|       |                                                                                | http://www.spcacollege.ac.in/files/naac/c<br>riteria141.pdf                                                                                    |
| 3     | Action Taken Report                                                            | 82 To 82                                                                                                                                       |