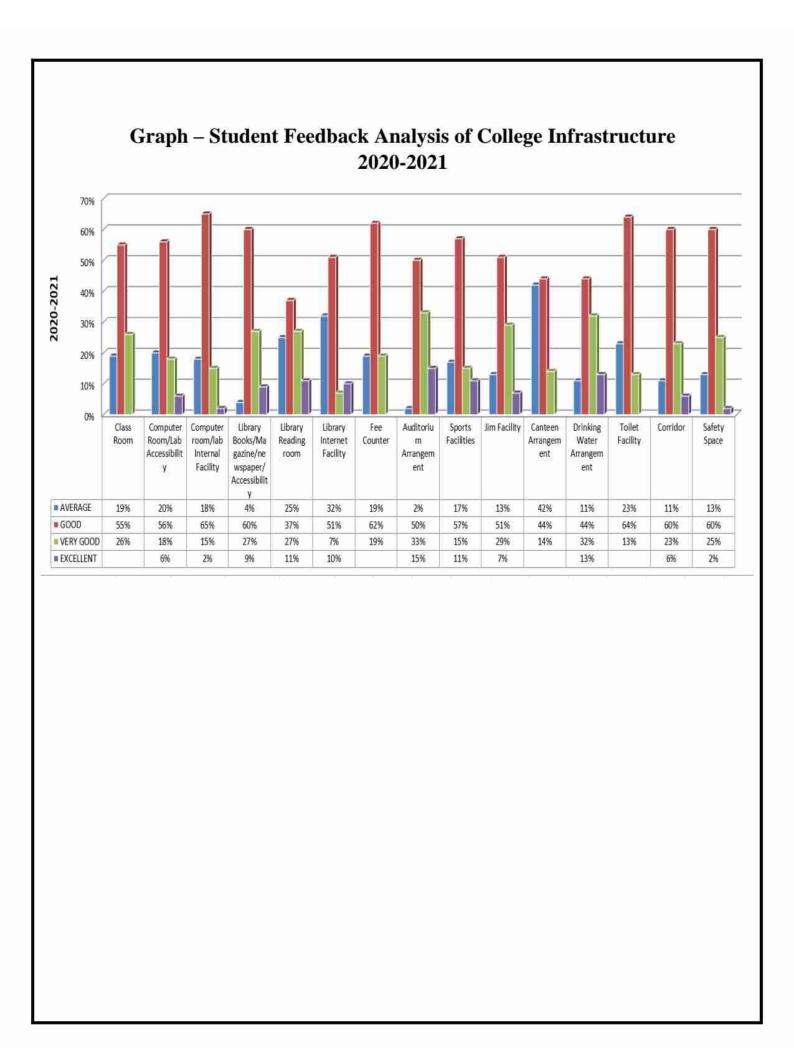

| 17%        | 57%  | 15%       | 11%        |  |  |
|          | Jim Facility                                          | 13%        | 51%  | 29%       | 7%         |  |  |
|          | Canteen Arrangement                                   | 42%        | 44%  | 14%       | -          |  |  |
|          | Drinking Water<br>Arrangement                         | 11%        | 44%  | 32%       | 13%        |  |  |
|          | Toilet Facility                                       | 23%        | 64%  | 13%       | #2         |  |  |
|          | Corridor                                              | 11%        | 60%  | 23%       | 6%         |  |  |
| Parking  | Safety Space                                          | 13%        | 60%  | 25%       | 2%         |  |  |



## Table – Parents Feedback Analysis of college 2020-2021

|    |                                                                                                          | प्रतिशत में          |      |       |          |                       |  |
|----|----------------------------------------------------------------------------------------------------------|----------------------|------|-------|----------|-----------------------|--|
| я. | विवरण                                                                                                    | पूर्ण रूप से<br>सहमत | सहमत | तटस्थ | असहमत    | पूर्ण रूप से<br>असहमत |  |
| 1  | It is a matter of pride for<br>me to admit my<br>son/daughter in college.                                | 57%                  | 38%  | 5%    |          | 2