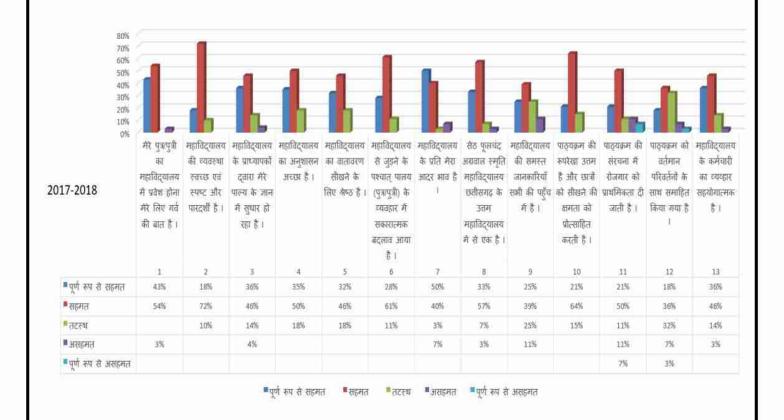

The curriculum is well designed and encourages students to learn.                                       | 21%                  | 64%  | 15%       | -     | -                     |
| 11 | Employability is given priority in the structure of the curriculum.                                     | 21%                  | 50%  | 11%       | 11%   | 7%                    |
| 12 | The curriculum is aligned with the current changes.                                                     | 18%                  | 36%  | 32%       | 7%    | 3%                    |
| 13 | The behavior of the college staff is cooperative.                                                       | 36%                  | 46%  | 14%       | 3%    | •                     |

### Graph – Parents Feedback Graph of college 2017-2018



### **English Translation of Hindi form.**

## Table: Alumni Feedback of College 2017-2018

| S/No. |                                                                                           |                   | j     | n Percent | ages           |                      |  |
|-------|-------------------------------------------------------------------------------------------|-------------------|-------|-----------|----------------|----------------------|--|
|       | Description                                                                               | Strongly<br>Agree | Agree | Neutral   | Disagree       | Strongly<br>Disagree |  |
| 1     | I feel proud to be a student of Seth Phoolchand Agrawal Smriti College.                   | 63%               | 37%   | 5         | 25