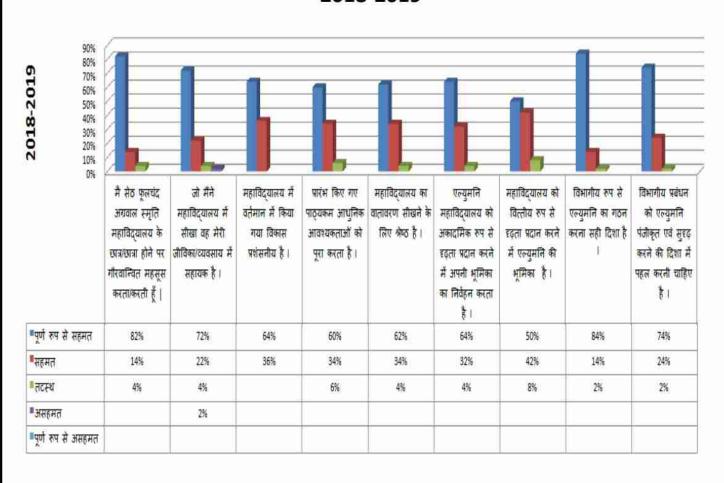

</del> )       |  |
| 6     | The alumni play their part in providing the college academically with a strong.           | 57%               | 38%   | 5%            | -        | ¥1                   |  |
| 7     | Alumni's role in making<br>the college financially<br>form.                               | 48%               | 52%   | **            |          | -                    |  |
| 8     | Formation of alumni departmentally is the right direction.                                | 38%               | 62%   | <b>e</b> c    | 5        | 表                    |  |
| 9     | The departmental management should take initiative to register and strengthen the alumni. | 47%               | 48%   | 5%            |          | 5                    |  |

# Graph- Alumni Feedback of College 2018-2019



### Session -2017-2018

Table – Student Feedback Analysis of College Infrastructure 2017-2018

| S/No.    | Infrastructure                                        |         | In Percent |           |           |  |  |  |
|----------|-------------------------------------------------------|---------|------------|-----------|-----------|--|--|--|
| 5/No.    |                                                       | AVERAGE | GOOD       | VERY GOOD | EXCELLENT |  |  |  |
|          | Class Room                                            | 26%     | 61%        | 10%       | 3%        |  |  |  |
| Computer | Computer Room/Lab<br>Accessibility                    | 29%     | 39%        | 29%       | 3%        |  |  |  |
| Room/Lab | Computer room/lab Internal<br>Facility                | 25%     |