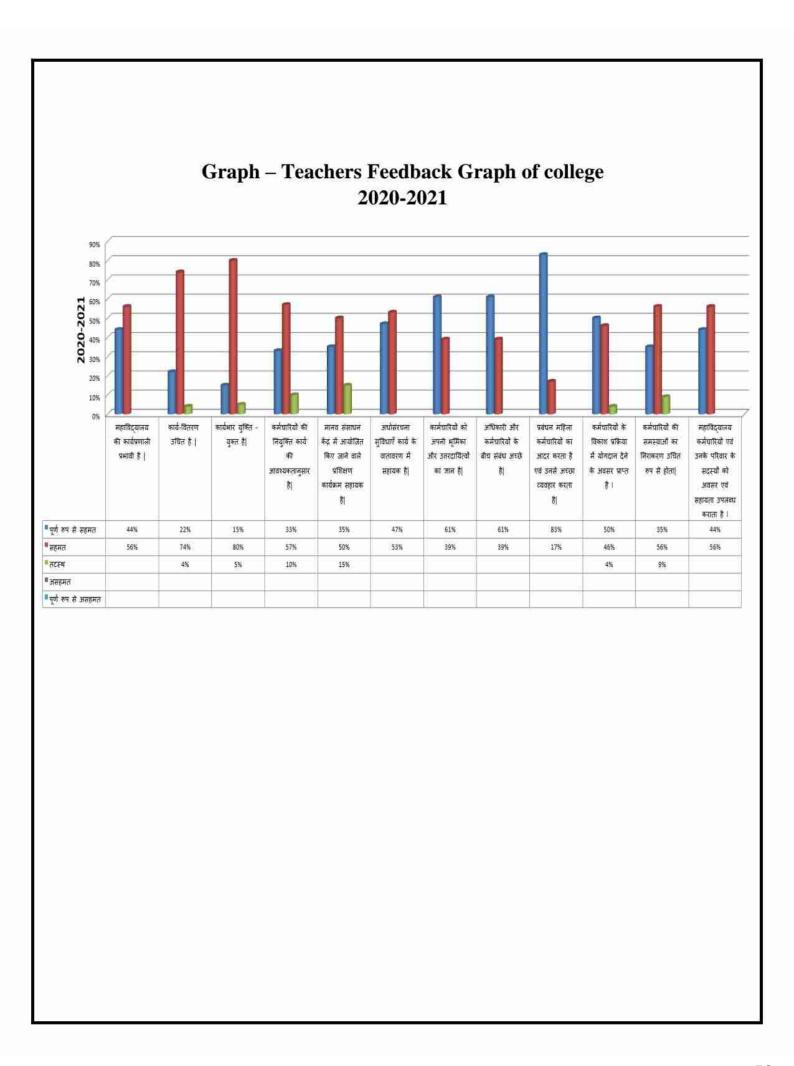

| 61%               | 39%   | ٠       | 20       | ш.                   |  |
| 9     | Management respects and treats female employees well                                      | 83%               | 17%   | -       | -        |                      |  |
| 10    | Opportunities are available to contribute to the development process of the employees.    | 50%               | 46%   | 4%      | ž.       | Ø                    |  |
| 11    | The problems of the employees would be properly resolved.                                 | 35%               | 56%   | 9%      | -        | <b>.</b>             |  |
| 12    | The college provides opportunities and support to the employees and their family members. | 44%               | 56%   | ÷       | Ng.      |                      |  |



### Table – Employer Feedback Analysis of college 2020-2021

We will be thankful to you for providing us your valuable feedback of the college. Your feedback will I help us to improve the institution further and give you our best.

| S/No. | Descriptions                     | Excellent | Very<br>Good | Good             | Average    |
|-------|----------------------------------|-----------|--------------|------------------|------------|
| 1     | Growth and Development           | 100%      | =            | =                | = /        |
| 2     | Performance of Staff             | 50%       | 50%          | +                | *          |
| 3     | Team Work                        | 50%       | 50%          | 24               | r=         |
| 4     | Result of Exam                   | 2