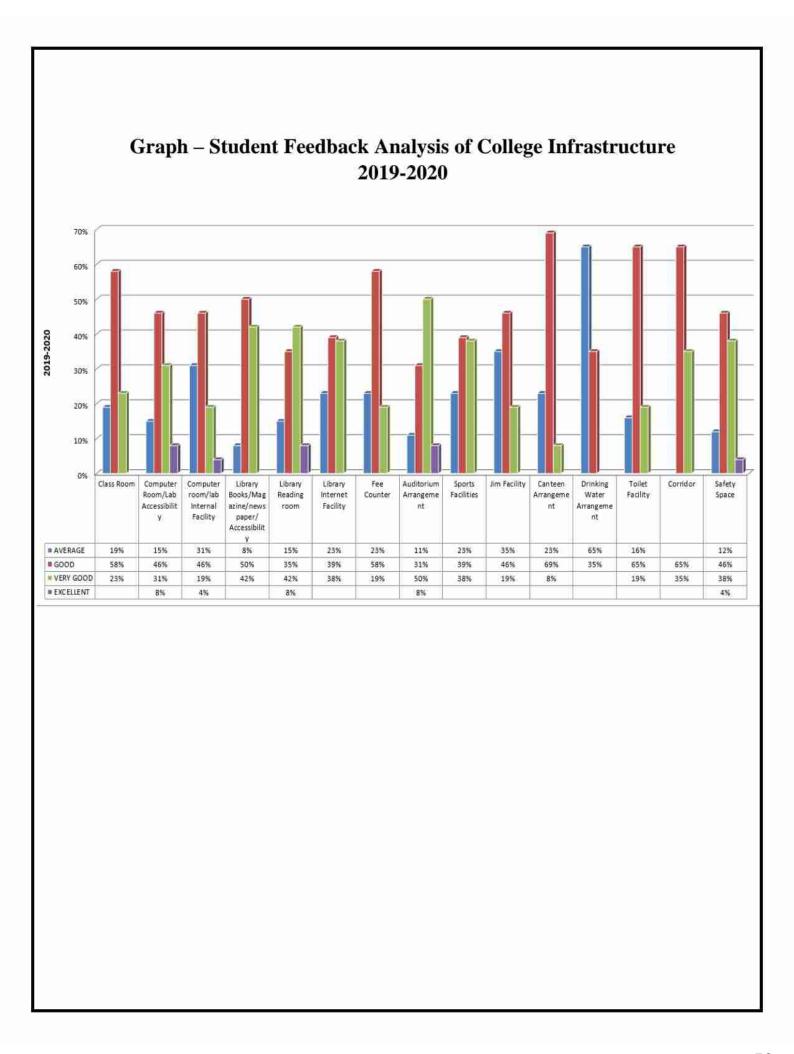

#### Criterion -01 Curriculum Aspects

| Metric<br>Num. | 1.4 Feedback System                                                                                                                                                                                                                                                   | Supported Document                                                                                                                                        |
|----------------|-----------------------------------------------------------------------------------------------------------------------------------------------------------------------------------------------------------------------------------------------------------------------|-----------------------------------------------------------------------------------------------------------------------------------------------------------|
| 1.4.1          | Institution obtains feedback on the academic performance and ambience of the institution from various stakeholders, such as Students, Teachers, Employers, Alumni etc. and action taken report on the feedback is made available on institutional website (Yes or No) | <ul> <li>Sample Filled in Feedback forms from the<br/>Stockholders</li> <li>Stockholders Feedback Analysis Report</li> <li>Action Taken Report</li> </ul> |

Note: Data of the year 2021-2022 is uploaded here. Kindly see the four-year data using the link given below (session 2020-2021 to 2017-2018).

Link of five year data : http://www.spcacollege.ac.in/files/naac/criteria141.pdf