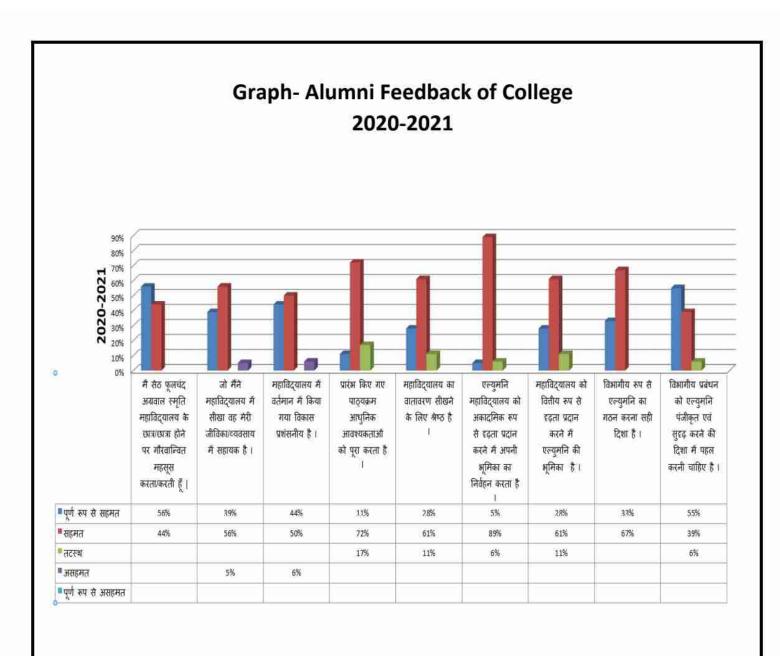

#### Criterion -01 Curriculum Aspects

| Metric<br>Num. | 1.4 Feedback System                                                                                                                                                                                                                                                   | Supported Document                                                                                                                                        |
|----------------|-----------------------------------------------------------------------------------------------------------------------------------------------------------------------------------------------------------------------------------------------------------------------|-----------------------------------------------------------------------------------------------------------------------------------------------------------|
| 1.4.1          | Institution obtains feedback on the academic performance and ambience of the institution from various stakeholders, such as Students, Teachers, Employers, Alumni etc. and action taken report on the feedback is made available on institutional website (Yes or No) | <ul> <li>Sample Filled in Feedback forms from the<br/>Stockholders</li> <li>Stockholders Feedback Analysis Report</li> <li>Action Taken Report</li> </ul> |

Note: Data of the year 2021-2022 is uploaded here. Kindly see the four-year data using the link given below (session 2020-2021 to 2017-2018).

Link of five year data : http://www.spcacollege.ac.in/files/naac/criteria141.pdf