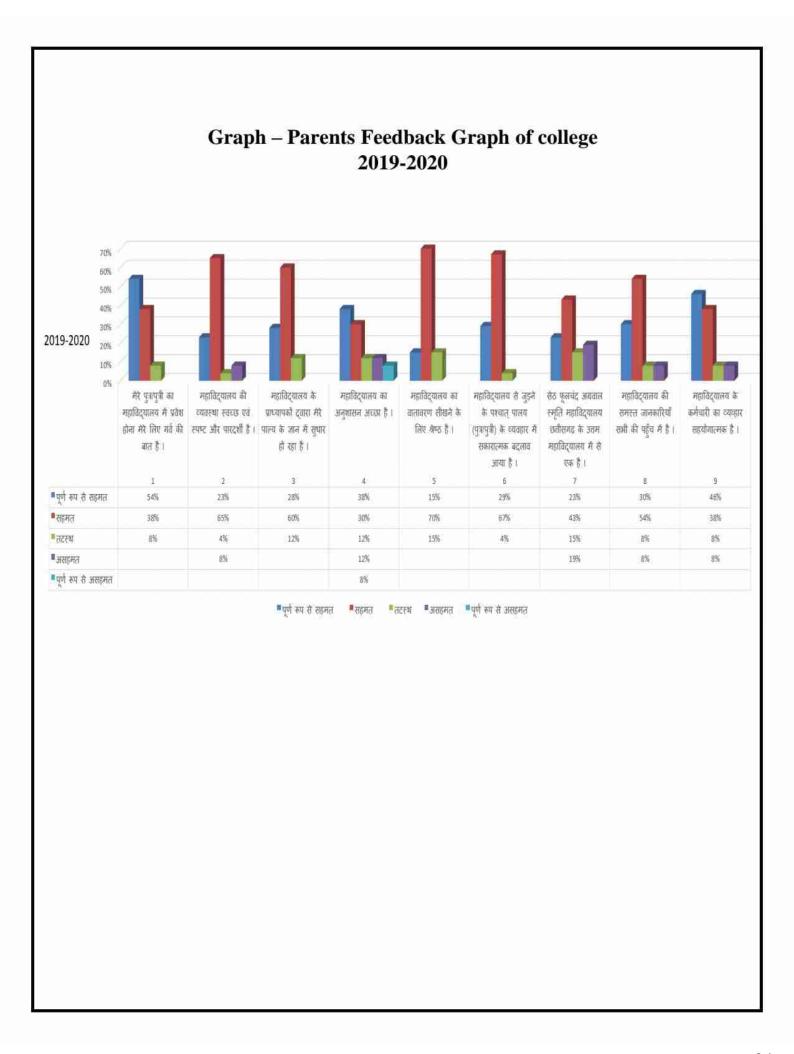

#### Criterion -01 Curriculum Aspects

| Metric<br>Num. | 1.4 Feedback System                                                                                                                                                                                                                                                   | Supported Document                                                                                                                                        |
|----------------|-----------------------------------------------------------------------------------------------------------------------------------------------------------------------------------------------------------------------------------------------------------------------|-----------------------------------------------------------------------------------------------------------------------------------------------------------|
| 1.4.1          | Institution obtains feedback on the academic performance and ambience of the institution from various stakeholders, such as Students, Teachers, Employers, Alumni etc. and action taken report on the feedback is made available on institutional website (Yes or No) | <ul> <li>Sample Filled in Feedback forms from the<br/>Stockholders</li> <li>Stockholders Feedback Analysis Report</li> <li>Action Taken Report</li> </ul> |

Note: Data of the year 2021-2022 is uploaded here. Kindly see the four-year data using the link given below (session 2020-2021 to 2017-2018).

Link of five year data : http://www.spcacollege.ac.in/files/naac/criteria141.pdf