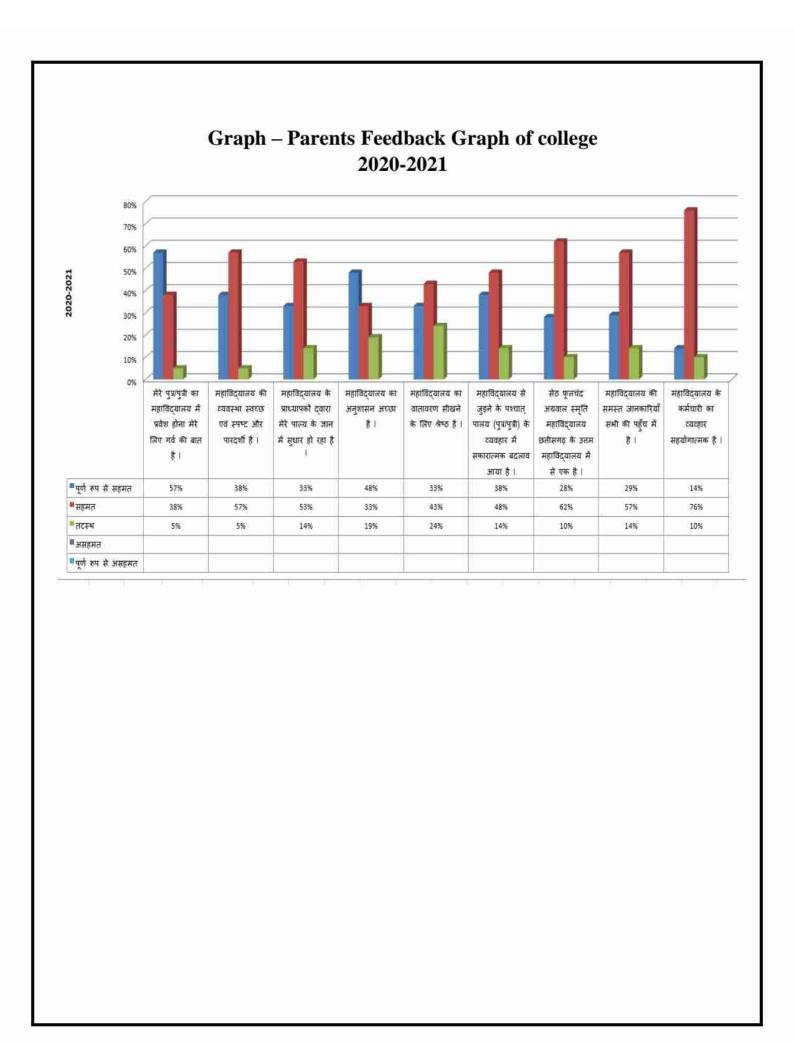

= '      | =                     |  |
| 6  | There has been a positive change in the behavior of the parent (son/daughter) after joining the college. | 38%                  | 48%  | 14%   | ř        | -                     |  |
| 7  | Seth Phoolchand Agarwal<br>Smriti Mahavidyalaya is<br>one of the best college in<br>Chhattisgarh.        | 28%                  | 62%  | 10%   | -        | 2                     |  |
| 8  | All college information is accessible to all.                                                            | 29%                  | 57%  | 14%   | -        | =                     |  |
| 9  | College staff behavior is cooperative.                                                                   | 14%                  | 76%  | 10%   | -        | ä                     |  |



Table – Teachers Feedback Analysis of college 2020-2021

| S/No. | Description                                                                               | In Percentages    |       |         |          |                      |  |
|-------|-------------------------------------------------------------------------------------------|-------------------|-------|---------|----------|----------------------|--|
|       |                                                                                           | Strongly<br>Agree | Agree | Neutral | Disagree | Strongly<br>Disagree |  |
| 4     | The functioning of the college is effective.                                              | 44%               | 56%   | 353     | F-1      |                      |  |
| 2     | The work-delivery is fa