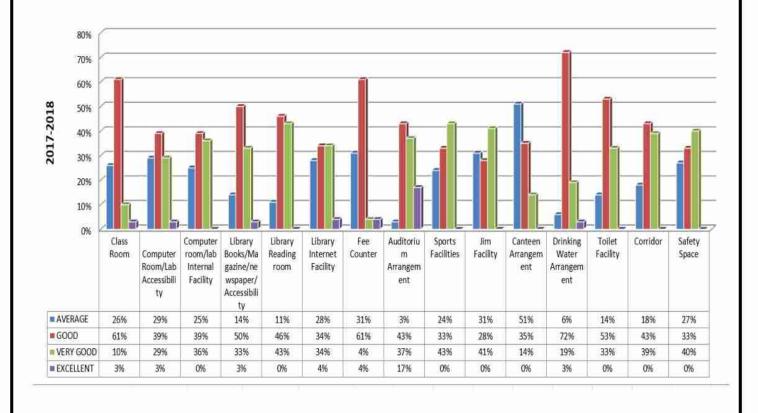

# SETH PHOOLCHAND AGRAWAL SMRITI MAHAVIDYALAYA (NAWAPARA-RAJIM)

Name of Student. Kalpana Salue Class B. Sc II.
Session B. Sc II. Comp. Science: Mob. No. 9329715839

| INFRSTRUCTRE         |                                        | AVEREGE   | 5000 | VERY | Salva Salva   |
|----------------------|----------------------------------------|-----------|------|------|---------------|
| Class room           | Arrangement                            | WAEKEGE   | GOOD | GOOD | EXICELLENT    |
| Toilet               | Cleanliness and hygiene                | 1         |      |      |               |
| Canteen              | Arrangement                            |           |      |      |               |
| Parking              | Safety space                           |           |      |      | . —           |
| Corridor             | Flooring ,cleanliness, Hygiene, space  |           |      |      |               |
| Drinking             | Hygiene/safety                         |           | 7-2  |      |               |
| Jim,                 | Space, arrangement                     | 910       |      |      |               |
| Auditorium           | Arrangement                            |           |      | 110  |               |
| Sports<br>Facilities |                                        |           |      |      |               |
| Rees Counters        |                                        |           |      |      | 1             |
| Library              | Book/magazines/newspaper/accessibility |           |      |      |               |
|                      | Reading room .                         |           |      |      |               |
|                      | Internet Facility                      |           |      |      | Dell'institut |
| Computer             | Accessibility                          |           |      |      |               |
| Room/Labs            | Internal Facility                      |           |      |      |               |
| Any Other sugges     | tion –                                 |           | 47.  |      |               |
|                      | · · · · · · · · · · · · · · · · · · ·  | ********* |      |      |               |

#### SETH PHOOLCHAND AGRAWAL SMRITI MAHAVIDYALAYA (NAWAPARA-RAJIM)

| INFRSTRUCTRE  Class room Arrangement  Toilet Cleanliness and hygiene  Canteen Arrangement  Parking Safety space  Corridor Flooring ,cleanliness, Hygiene, space  Drinking Water Hygiene/safety  Jin. Space, arrangement  Auditorium Arrangement  Sports Facilities  Fees Counters Library Book/magazines/newspaper/accessibility  Reading room Internet Facility  Computer  Room/Labs  Arrangement  Averege Good Very Good Exicelle  Averege Good Pexicelle  Averege Goo |                        | FEED BACK FRO                          | M       |         |     |            |
|--------------------------------------------------------------------------------------------------------------------------------------------------------------------------------------------------------------------------------------------------------------------------------------------------------------------------------------------------------------------------------------------------------------------------------------------------------------------------------------------------------------------------------------------------------------------------------------------------------------------------------------------------------------------------------------------------------------------------------------------------------------------------------------------------------------------------------------------------------------------------------------------------------------------------------------------------------------------------------------------------------------------------------------------------------------------------------------------------------------------------------------------------------------------------------------------------------------------------------------------------------------------------------------------------------------------------------------------------------------------------------------------------------------------------------------------------------------------------------------------------------------------------------------------------------------------------------------------------------------------------------------------------------------------------------------------------------------------------------------------------------------------------------------------------------------------------------------------------------------------------------------------------------------------------------------------------------------------------------------------------------------------------------------------------------------------------------------------------------------------------------|------------------------|----------------------------------------|---------|---------|-----|------------|
| Toilet Cleanliness and hygiene Canteen Arrangement Parking Safety space Corridor Flooring ,cleanliness, Hygiene, space Drinking Water Hygiene/safety Jin, Space, arrangement Auditorium Arrangement Sports Facilities Facilities Fees Counters Library Book/magazines/newspaper/accessibility Reading room Internet Facility Computer Accessibility                                                                                                                                                                                                                                                                                                                                                                                                                                                                                                                                                                                                                                                                                                                                                                                                                                                                                                                                                                                                                                                                                                                                                                                                                                                                                                                                                                                                                                                                                                                                                                                                                                                                                                                                                                            | HVERSTRUCTRE           |                                        | AVEREGE | GOOD    |     | EXICELLENT |
| Canteen Arrangement Safety space Corridor Flooring ,cleanliness, Hygiene, space Drinking Water Hygiene/safety , Space, arrangement Auditorium Arrangement Sports Facilities Facilities Book/magazines/newspaper/accessibility Reading room Internet Facility Accessibility Accessibility Accessibility                                                                                                                                                                                                                                                                                                                                                                                                                                                                                                                                                                                                                                                                                                                                                                                                                                                                                                                                                                                                                                                                                                                                                                                                                                                                                                                                                                                                                                                                                                                                                                                                                                                                                                                                                                                                                         | Class room             | Arrangement                            |         |         |     | ~          |
| Parking Safety space  Corridor Flooring ,cleanliness, Hygiene, space  Drinking Water Hygiene/safety  Jin. Space, arrangement  Auditorium Arrangement  Sports Facilities Fees Counters Library Book/magazines/newspaper/accessibility Reading room Internet Facility  Computer Accessibility                                                                                                                                                                                                                                                                                                                                                                                                                                                                                                                                                                                                                                                                                                                                                                                                                                                                                                                                                                                                                                                                                                                                                                                                                                                                                                                                                                                                                                                                                                                                                                                                                                                                                                                                                                                                                                    | Toilet                 | Cleanliness and hygiene                |         |         |     | 1          |
| Corridor Flooring ,cleanliness, Hygiene, space  Drinking Water Hygiene/safety ,  Jin, Space, arrangement  Auditorium Arrangement  Sports Facilities Facilities Facilities  Reading room Internet Facility  Computer Accessibility  Property Accessibility  Accessibility  Accessibility  Internet Facility  Computer Accessibility                                                                                                                                                                                                                                                                                                                                                                                                                                                                                                                                                                                                                                                                                                                                                                                                                                                                                                                                                                                                                                                                                                                                                                                                                                                                                                                                                                                                                                                                                                                                                                                                                                                                                                                                                                                             | Canteen                | Arrangement                            |         |         |     |            |
| Drinking Water Hygiene/safety Jin, Space, arrangement Auditorium Arrangement Sports Facilities Facilities Library Book/magazines/newspaper/accessibility Reading room Internet Facility Computer Accessibility                                                                                                                                                                                                                                                                                                                                                                                                                                                                                                                                                                                                                                                                                                                                                                                                                                                                                                                                                                                                                                                                                                                                                                                                                                                                                                                                                                                                                                                                                                                                                                                                                                                                                                                                                                                                                                                                                                                 | Parking                | Safety space                           |         |         |     |            |
| Drinking Water Hygiene/safety ,  Jin, Space, arrangement  Auditorium Arrangement  Sports Facilities Facilities Facilities Book/magazines/newspaper/accessibility Reading room Internet Facility  Computer Accessibility                                                                                                                                                                                                                                                                                                                                                                                                                                                                                                                                                                                                                                                                                                                                                                                                                                                                                                                                                                                                                                                                                                                                                                                                                                                                                                                                                                                                                                                                                                                                                                                                                                                                                                                                                                                                                                                                                                        | Corridor               | Flooring ,cleanliness, Hygiene, space  |         |         |     | 1 _        |
| Auditorium Arrangement  Sports Facilities Facilities Library Book/magazines/newspaper/accessibility Reading room Internet Facility  Accessibility  Accessibility                                                                                                                                                                                                                                                                                                                                                                                                                                                                                                                                                                                                                                                                                                                                                                                                                                                                                                                                                                                                                                                                                                                                                                                                                                                                                                                                                                                                                                                                                                                                                                                                                                                                                                                                                                                                                                                                                                                                                               | 335                    |                                        |         | ,       | - 3 | ~          |
| Sports Facilities Eees Counters Library Book/magazines/newspaper/accessibility Reading room Internet Facility Computer Accessibility                                                                                                                                                                                                                                                                                                                                                                                                                                                                                                                                                                                                                                                                                                                                                                                                                                                                                                                                                                                                                                                                                                                                                                                                                                                                                                                                                                                                                                                                                                                                                                                                                                                                                                                                                                                                                                                                                                                                                                                           | Jin.                   | Space, arrangement                     |         |         |     |            |
| Facilities  Fees Counters Library Book/magazines/newspaper/accessibility Reading room Internet Facility Computer Accessibility                                                                                                                                                                                                                                                                                                                                                                                                                                                                                                                                                                                                                                                                                                                                                                                                                                                                                                                                                                                                                                                                                                                                                                                                                                                                                                                                                                                                                                                                                                                                                                                                                                                                                                                                                                                                                                                                                                                                                                                                 | Auditorium             | Arrangement                            |         | Lance . |     | 1          |
| Reading room                                                                                                                                                                                                                                                                                                                                                                                                                                                                                                                                                                                                                                                                                                                                                                                                                                                                                                                                                                                                                                                                                                                                                                                                                                                                                                                                                                                                                                                                                                                                                                                                                                                                                                                                                                                                                                                                                                                                                                                                                                                                                                                   | \$4. N. S. W. M. S. W. |                                        |         |         |     |            |
| Reading room Internet Facility Computer Accessibility                                                                                                                                                                                                                                                                                                                                                                                                                                                                                                                                                                                                                                                                                                                                                                                                                                                                                                                                                                                                                                                                                                                                                                                                                                                                                                                                                                                                                                                                                                                                                                                                                                                                                                                                                                                                                                                                                                                                                                                                                                                                          | Rees Counters          |                                        |         | ~       |     |            |
| Internet Facility Computer Accessibility                                                                                                                                                                                                                                                                                                                                                                                                                                                                                                                                                                                                                                                                                                                                                                                                                                                                                                                                                                                                                                                                                                                                                                                                                                                                                                                                                                                                                                                                                                                                                                                                                                                                                                                                                                                                                                                                                                                                                                                                                                                                                       | Library                | Book/magazines/newspaper/accessibility | -7-46   |         |     |            |
| Computer Accessibility                                                                                                                                                                                                                                                                                                                                                                                                                                                                                                                                                                                                                                                                                                                                                                                                                                                                                                                                                                                                                                                                                                                                                                                                                                                                                                                                                                                                                                                                                                                                                                                                                                                                                                                                                                                                                                                                                                                                                                                                                                                                                                         |                        |                                        |         |         |     | ~          |
|                                                                                                                                                                                                                                                                                                                                                                                                                                                                                                                                                                                                                                                                                                                                                                                                                                                                                                                                                                                                                                                                                                                                                                                                                                                                                                                                                                                                                                                                                                                                                                                                                                                                                                                                                                                                                                                                                                                                                                                                                                                                                                                                |                        |                                        |         |         |     |            |
| Room/Labs Internal Facility                                                                                                                                                                                                                                                                                                                                                                                                                                                                                                                                                                                                                                                                                                                                                                                                                                                                                                                                                                                                                                                                                                                                                                                                                                                                                                                                                                                                                                                                                                                                                                                                                                                                                                                                                                                                                                                                                                                                                                                                                                                                                                    |                        |                                        |         | ~       |     |            |
|                                                                                                                                                                                                                                                                                                                                                                                                                                                                                                                                                                                                                                                                                                                                                                                                                                                                                                                                                                                                                                                                                                                                                                                                                                                                                                                                                                                                                                                                                                                                                                                                                                                                                                                                                                                                                                                                                                                                                                                                                                                                                                                                | Room/Labs              | Internal Facility                      |         | V       |     |            |
| Any Other suggestion –                                                                                                                                                                                                                                                                                                                                                                                                                                                                                                                                                                                                                                                                                                                                                                                                                                                                                                                                                                                                                                                                                                                                                                                                                                                                                                                                                                                                                                                                                                                                                                                                                                                                                                                                                                                                                                                                                                                                                                                                                                                                                                         | Any Other sugges       | stion –                                |         |         |     |            |

#### SETH PHOOLCHÄND AGRAWAL SMRITI MAHAVIDYALAYA (NAWAPARA-RAJIM)

|                       | FEED BACK FRO                          | M       |       |              |                |
|-----------------------|----------------------------------------|---------|-------|--------------|----------------|
| NERSTRUCTRE           |                                        | AVEREGE | GOOD  | VERY<br>GOOD | EXICELLENT     |
| lass room             | Arrangement                            |         | M     | ~            |                |
| oilet                 | Cleanliness and hygiene                |         | _     |              |                |
| Canteen               | Arrangement                            |         |       |              |                |
| arking                | Safety space                           |         |       | <u></u>      |                |
| Corridor              | Flooring ,cleanliness, Hygiene, space  |         |       |              |                |
| Orinking .<br>Water   | Hygiene/safety.                        | 107     |       |              | ~              |
| Jim.                  | Space, arrangement                     |         |       |              |                |
| Auditorium            | Arrangement                            |         | -     |              |                |
| Sports<br>Facilities  |                                        |         |       |              |                |
| Fees Counters         |                                        |         | T.    | _            |                |
| ibrary                | Book/magazines/newspaper/accessibility |         |       | ~            |                |
|                       | Reading room .                         |         | ~     |              | 27.0           |
|                       | Internet Facility                      |         |       |              |                |
| Computer<br>Room/Labs | Accessibility                          |         | -     |              |                |
| ROOM/Cabs             | Internal Facility                      |         | ~     |              |                |
| Any Other sugg        | Jarur , and gar Rendi                  | chatu   | Ke Yo | blai.        | dalu<br>nature |

# SETH PHOOLCHAND AGRAWAL SMRITI MAHAVIDYALAYA (NAWAPARA-RAJIM)

| INFRASTUCTURE      |                                        | Average | Good | Very<br>Good | Excellent |
|--------------------|----------------------------------------|---------|------|--------------|-----------|
| Class Room         | Arrangement                            |         | 1    | PERTON.      | A HEALT   |
| Γoilet             | Cleanliness and hygiene                |         | V    |              |           |
| Canteen            | Arrangement                            |         |      |              | D         |
| Parking            | Safety Space                           | L -"    |      | 1            |           |
| Corridor           | Flooring, Cleanliness, Hygiene, Space  |         |      | V            |           |
| Drinking Water     | Hygiene/Safety                         | +       |      | V            |           |
| Gym                | Space, Arrangement                     | IKI     | ~    | hair-        | 4.        |
| Auditorium         | Arrangement                            |         |      | V            |           |
| Sports Facilities  |                                        |         | V    |              |           |
| Fees Counters      |                                        | 78      |      | V            | Lt 4      |
|                    | Book/Magazines/Newspaper/Accessibility |         |      |              | 2         |
| Library            | Reading Room                           |         |      | 2.5          | V         |
|                    | Internet Facility                      |         |      | V            | Lie IIv   |
|                    | Accessibility                          |         |      |              | V         |
| Computer Room/Labs | Internet Facility                      |         |      |              | 1         |