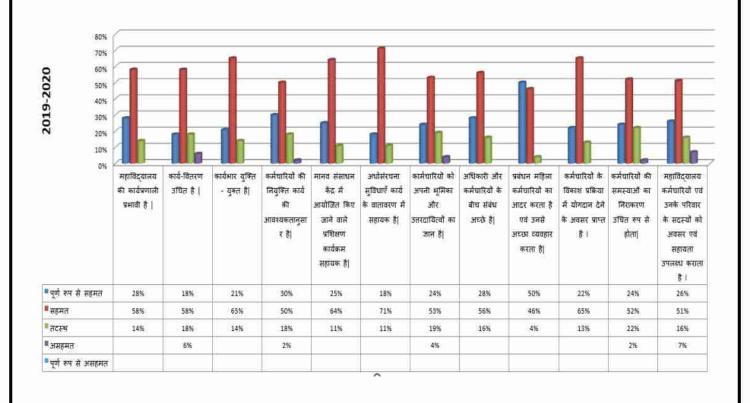

#### Criterion -01 Curriculum Aspects

| Metric<br>Num. | 1.4 Feedback System                                                                                                                                                                                                                                                   | Supported Document                                                                                                                                        |
|----------------|-----------------------------------------------------------------------------------------------------------------------------------------------------------------------------------------------------------------------------------------------------------------------|-----------------------------------------------------------------------------------------------------------------------------------------------------------|
| 1.4.1          | Institution obtains feedback on the academic performance and ambience of the institution from various stakeholders, such as Students, Teachers, Employers, Alumni etc. and action taken report on the feedback is made available on institutional website (Yes or No) | <ul> <li>Sample Filled in Feedback forms from the<br/>Stockholders</li> <li>Stockholders Feedback Analysis Report</li> <li>Action Taken Report</li> </ul> |

Note: Data of the year 2021-2022 is uploaded here. Kindly see the four-year data using the link given below (session 2020-2021 to 2017-2018).

Link of five year data : http://www.spcacollege.ac.in/files/naac/criteria141.pdf

### Index of Feedback System

| S/No. | Contains                                                                       | Page Number                                                                                                                                    |
|-------|--------------------------------------------------------------------------------|------------------------------------------------------------------------------------------------------------------------------------------------|
| 1     | Sample Filled in Feedback forms from the Stockholders (2021-2022 To 2017-2018) | 1 To 47                                                                                                                                        |
| 2     | Stockholders Feedback<br>Analysis Report (2021-2022<br>To 2017-2018)           | 48 To 81                                                                                                                                       |
|       |                                                                                | Note: Data of the year 2021-2022 is uploaded here. Kindly see the four-year data using the link given below (session 2021-2022 to 2017- 2018). |
|       |                                                                                | Link of five year data:                                                                                                                        |
|       |                                                                                | http://www.spcacollege.ac.in/files/naac/c<br>riteria141.pdf                                                                                    |
| 3     | Action Taken Report                                                            | 82 To 82                                                                                                                                       |