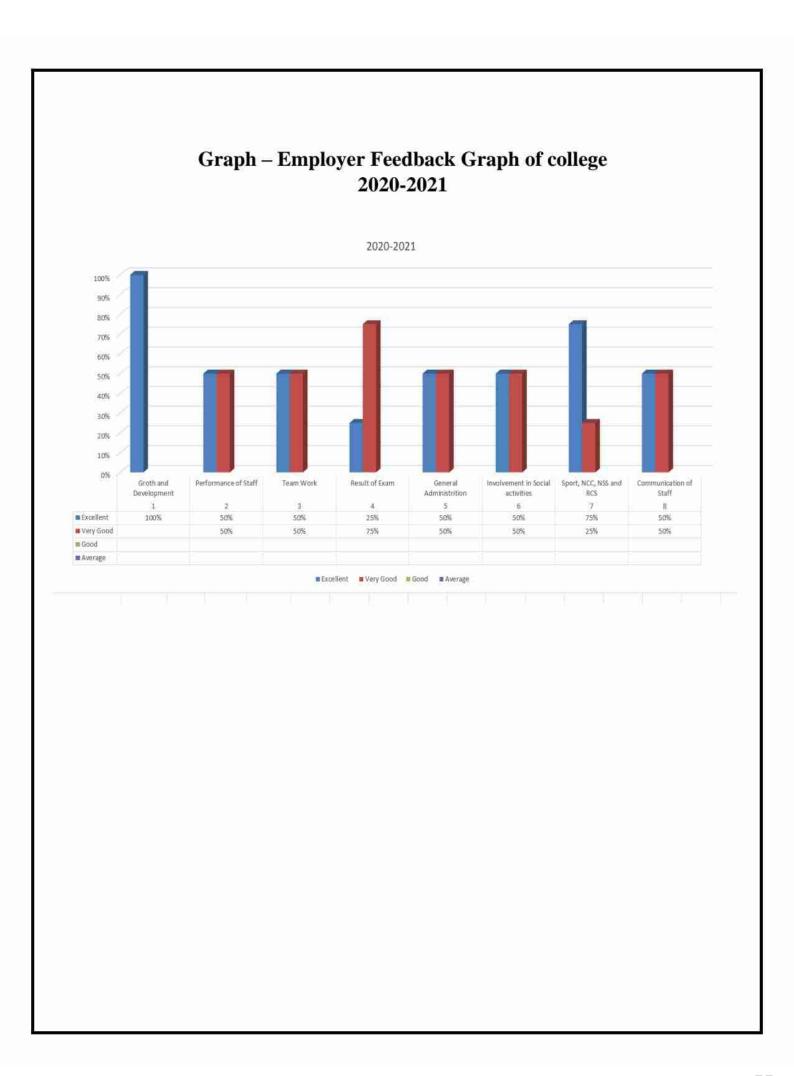

#### Criterion -01 Curriculum Aspects

| Metric<br>Num. | 1.4 Feedback System                                                                                                                                                                                                                                                   | Supported Document                                                                                                                                        |
|----------------|-----------------------------------------------------------------------------------------------------------------------------------------------------------------------------------------------------------------------------------------------------------------------|-----------------------------------------------------------------------------------------------------------------------------------------------------------|
| 1.4.1          | Institution obtains feedback on the academic performance and ambience of the institution from various stakeholders, such as Students, Teachers, Employers, Alumni etc. and action taken report on the feedback is made available on institutional website (Yes or No) | <ul> <li>Sample Filled in Feedback forms from the<br/>Stockholders</li> <li>Stockholders Feedback Analysis Report</li> <li>Action Taken Report</li> </ul> |

Note: Data of the year 2021-2022 is uploaded here. Kindly see the four-year data using the link given below (session 2020-2021 to 2017-2018).

Link of five year data : http://www.spcacollege.ac.in/files/naac/criteria141.pdf