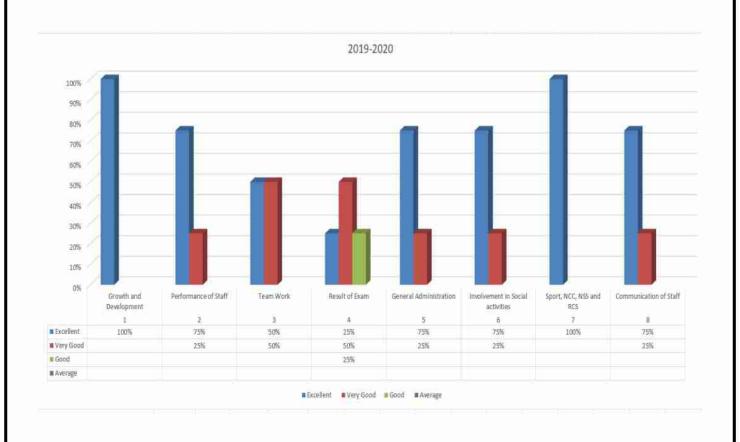

#### Criterion -01 Curriculum Aspects

| Metric<br>Num. | 1.4 Feedback System                                                                                                                                                                                                                                                   | Supported Document                                                                                                                                        |
|----------------|-----------------------------------------------------------------------------------------------------------------------------------------------------------------------------------------------------------------------------------------------------------------------|-----------------------------------------------------------------------------------------------------------------------------------------------------------|
| 1.4.1          | Institution obtains feedback on the academic performance and ambience of the institution from various stakeholders, such as Students, Teachers, Employers, Alumni etc. and action taken report on the feedback is made available on institutional website (Yes or No) | <ul> <li>Sample Filled in Feedback forms from the<br/>Stockholders</li> <li>Stockholders Feedback Analysis Report</li> <li>Action Taken Report</li> </ul> |

Note: Data of the year 2021-2022 is uploaded here. Kindly see the four-year data using the link given below (session 2020-2021 to 2017-2018).

Link of five year data : http://www.spcacollege.ac.in/files/naac/criteria141.pdf

### Index of Feedback System

| S/No. | Contains                                                                       | Page Number                                                                                                                                    |
|-------|--------------------------------------------------------------------------------|------------------------------------------------------------------------------------------------------------------------------------------------|
| 1     | Sample Filled in Feedback forms from the Stockholders (2021-2022 To 2017-2018) | 1 To 47                                                                                                                                        |
| 2     | Stockholders Feedback<br>Analysis Report (2021-2022<br>To 2017-2018)           | 48 To 81                                                                                                                                       |
|       |                                                                                | Note: Data of the year 2021-2022 is uploaded here. Kindly see the four-year data using the link given below (session 2021-2022 to 2017- 2018). |
|       |                                                                                | Link of five year data:                                                                                                                        |
|       |                                                                                | http://www.spcacollege.ac.in/files/naac/c<br>riteria141.pdf                                                                                    |
| 3     | Action Taken Report                                                            | 82 To 82                                                                                                                                       |