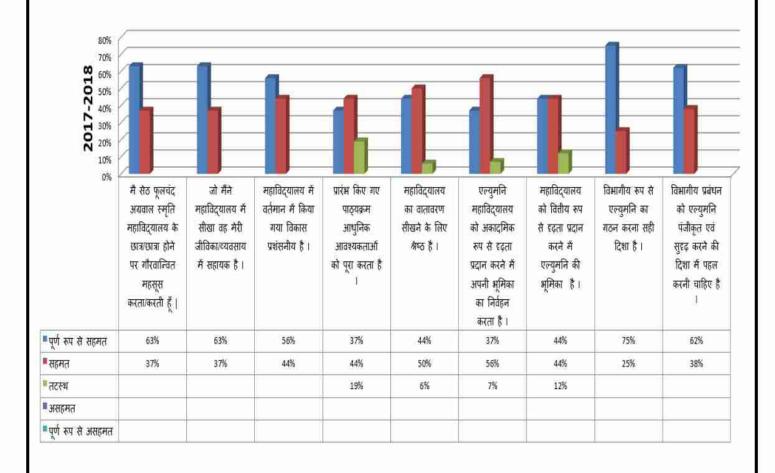

|  |
| 6     | The alumni play their part in providing the college academically with a strong.           | 37%               | 56%   | 7%        | us.            | æ                    |  |
| 7     | Alumni's role in making<br>the college financially<br>form.                               | 44%               | 44%   | 12%       | 25             | ( <del>5</del> )     |  |
| 8     | Formation of alumni departmentally is the right direction.                                | 75%               | 25%   | -         | 2              | -                    |  |
| 9     | The departmental management should take initiative to register and strengthen the alumni. | 62%               | 38%   | -         | ~              | ~                    |  |

# Graph- Alumni Feedback of College 2017-2018



#### Action taken after feedback analysis

A consolidated report on action taken on the basis of the feedback collected from stockholder i.e students, staff, alumni & parents for the last five years.

| S/No. | Recommendations Were                   | Action Taken                                                                                                                      |
|-------|----------------------------------------|-----------------------------------------------------------------------------------------------------------------------------------|
| 1     | Requirement & Computer                 | Issued to every department.                                                                                                       |
| 2     | Drinking water in top floor