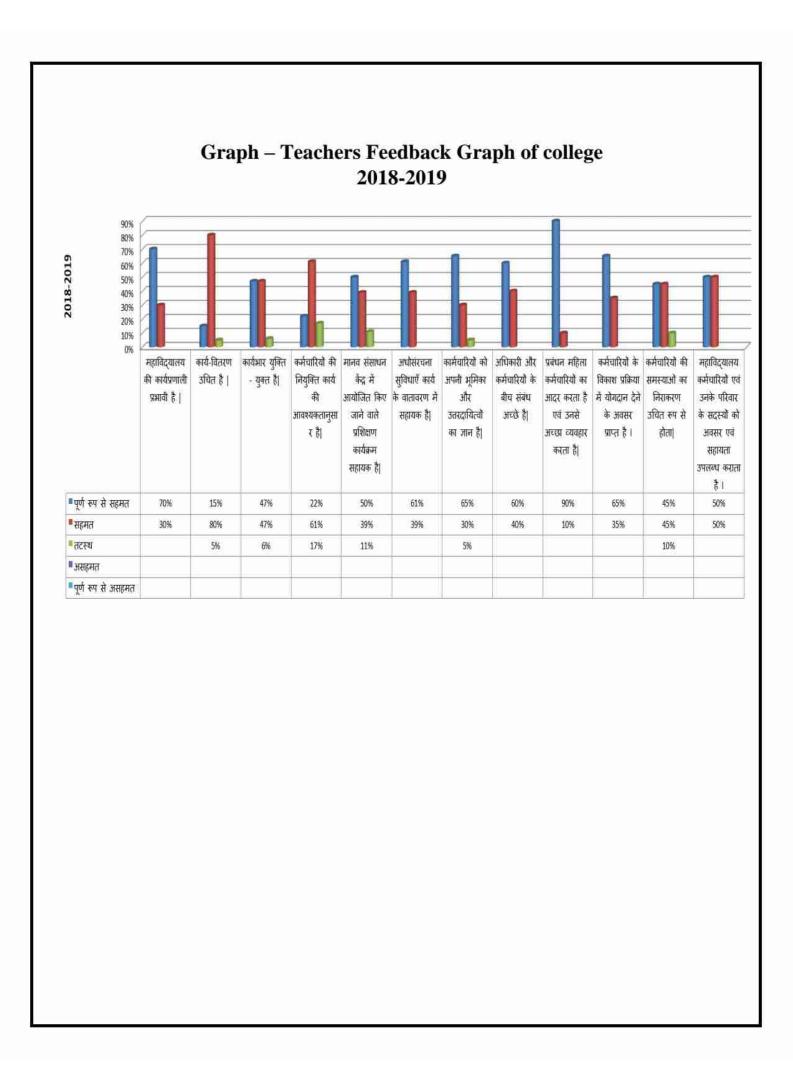

| 40%   | <b>*</b>      | <b>*</b>    | ? <b>#</b> 5         |
| 9     | Management respects and treats female employees well                                      | 90%               | 10%   | -             | 2           |                      |
| 10    | Opportunities are available to contribute to the development process of the employees.    | 65%               | 35%   | 3             | <b>5</b>    | <b></b>              |
| 11    | The problems of the employees would be properly resolved.                                 | 45%               | 45%   | 10%           |             | 38                   |
| 12    | The college provides opportunities and support to the employees and their family members. | 50%               | 50%   | -             | •           | •                    |



# Table: Alumni Feedback of College 2018-2019

|       |                                                                                           |                   |       | n Percentages |          |                      |  |
|-------|-------------------------------------------------------------------------------------------|-------------------|-------|---------------|----------|----------------------|--|
| S/No. | Description                                                                               | Strongly<br>Agree | Agree | Neutral       | Disagree | Strongly<br>Disagree |  |
| 1.    | I feel proud to be a student of Seth Phoolchand Agrawal Smriti College.                   | 67%               | 33%   | 6             | 3.       | Đ.                   |  |
| 2     | What I le