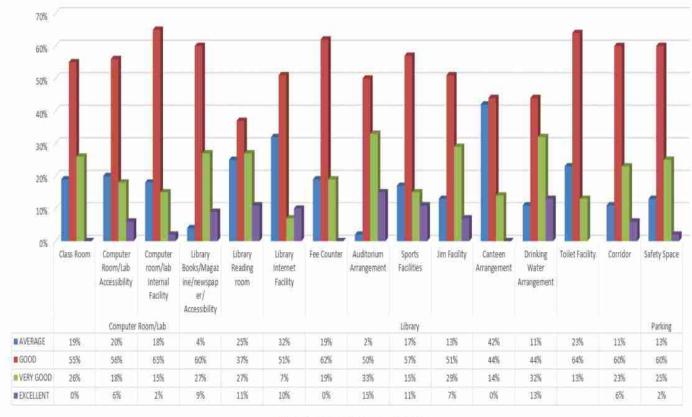

# SETH PHOOLCHAND AGRAWAL SMRITI MAHAVIDYALAYA (NAWAPARA-RAJIM)

Name of Student. Kalpana Salue Class B. Sc II.
Session B. Sc II. Comp. Science: Mob. No. 9329715839

| INFRSTRUCTRE         |                                        | AVEREGE   | 5000 | VERY | Salva Salva   |
|----------------------|----------------------------------------|-----------|------|------|---------------|
| Class room           | Arrangement                            | WAEKEGE   | GOOD | GOOD | EXICELLENT    |
| Toilet               | Cleanliness and hygiene                | 1         |      |      |               |
| Canteen              | Arrangement                            |           |      |      |               |
| Parking              | Safety space                           |           |      |      | . —           |
| Corridor             | Flooring ,cleanliness, Hygiene, space  |           |      |      |               |
| Drinking             | Hygiene/safety                         |           | 7-2  |      |               |
| Jim,                 | Space, arrangement                     | 910       |      |      |               |
| Auditorium           | Arrangement                            |           |      | 110  |               |
| Sports<br>Facilities |                                        |           |      |      |               |
| Rees Counters        |                                        |           |      |      | 1             |
| Library              | Book/magazines/newspaper/accessibility |           |      |      |               |
|                      | Reading room .                         |           |      |      |               |
|                      | Internet Facility                      |           |      |      | Dell'institut |
| Computer             | Accessibility                          |           |      |      |               |
| Room/Labs            | Internal Facility                      |           |      |      |               |
| Any Other sugges     | tion –                                 |           | 47.  |      |               |
|                      | · · · · · · · · · · · · · · · · · · ·  | ********* |      |      |               |

#### SETH PHOOLCHAND AGRAWAL SMRITI MAHAVIDYALAYA (NAWAPARA-RAJIM)

| INFRSTRUCTRE  Class room Arrangement  Toilet Cleanliness and hygiene  Canteen Arrangement  Parking Safety space  Corridor Flooring ,cleanliness, Hygiene, space  Drinking Water Hygiene/safety  Jin. Space, arrangement  Auditorium Arrangement  Sports Facilities  Fees Counters Library Book/magazines/newspaper/accessibility  Reading room Internet Facility  Computer  Room/Labs  Arrangement  Averege Good Very Good Exicelle  Averege Good Pexicelle  Averege Goo |                        | FEED BACK FRO                          | M       |         |     |            |
|--------------------------------------------------------------------------------------------------------------------------------------------------------------------------------------------------------------------------------------------------------------------------------------------------------------------------------------------------------------------------------------------------------------------------------------------------------------------------------------------------------------------------------------------------------------------------------------------------------------------------------------------------------------------------------------------------------------------------------------------------------------------------------------------------------------------------------------------------------------------------------------------------------------------------------------------------------------------------------------------------------------------------------------------------------------------------------------------------------------------------------------------------------------------------------------------------------------------------------------------------------------------------------------------------------------------------------------------------------------------------------------------------------------------------------------------------------------------------------------------------------------------------------------------------------------------------------------------------------------------------------------------------------------------------------------------------------------------------------------------------------------------------------------------------------------------------------------------------------------------------------------------------------------------------------------------------------------------------------------------------------------------------------------------------------------------------------------------------------------------------------|------------------------|----------------------------------------|---------|---------|-----|------------|
| Toilet Cleanliness and hygiene Canteen Arrangement Parking Safety space Corridor Flooring ,cleanliness, Hygiene, space Drinking Water Hygiene/safety Jin, Space, arrangement Auditorium Arrangement Sports Facilities Facilities Fees Counters Library Book/magazines/newspaper/accessibility Reading room Internet Facility Computer Accessibility                                                                                                                                                                                                                                                                                                                                                                                                                                                                                                                                                                                                                                                                                                                                                                                                                                                                                                                                                                                                                                                                                                                                                                                                                                                                                                                                                                                                                                                                                                                                                                                                                                                                                                                                                                            | HVERSTRUCTRE           |                                        | AVEREGE | GOOD    |     | EXICELLENT |
| Canteen Arrangement Safety space Corridor Flooring ,cleanliness, Hygiene, space Drinking Water Hygiene/safety , Space, arrangement Auditorium Arrangement Sports Facilities Facilities Book/magazines/newspaper/accessibility Reading room Internet Facility Accessibility Accessibility Accessibility                                                                                                                                                                                                                                                                                                                                                                                                                                                                                                                                                                                                                                                                                                                                                                                                                                                                                                                                                                                                                                                                                                                                                                                                                                                                                                                                                                                                                                                                                                                                                                                                                                                                                                                                                                                                                         | Class room             | Arrangement                            |         |         |     | ~          |
| Parking Safety space  Corridor Flooring ,cleanliness, Hygiene, space  Drinking Water Hygiene/safety  Jin. Space, arrangement  Auditorium Arrangement  Sports Facilities Fees Counters Library Book/magazines/newspaper/accessibility Reading room Internet Facility  Computer Accessibility                                                                                                                                                                                                                                                                                                                                                                                                                                                                                                                                                                                                                                                                                                                                                                                                                                                                                                                                                                                                                                                                                                                                                                                                                                                                                                                                                                                                                                                                                                                                                                                                                                                                                                                                                                                                                                    | Toilet                 | Cleanliness and hygiene                |         |         |     | 1          |
| Corridor Flooring ,cleanliness, Hygiene, space  Drinking Water Hygiene/safety ,  Jin, Space, arrangement  Auditorium Arrangement  Sports Facilities Facilities Facilities  Reading room Internet Facility  Computer Accessibility  Property Accessibility  Accessibility  Accessibility  Internet Facility  Computer Accessibility                                                                                                                                                                                                                                                                                                                                                                                                                                                                                                                                                                                                                                                                                                                                                                                                                                                                                                                                                                                                                                                                                                                                                                                                                                                                                                                                                                                                                                                                                                                                                                                                                                                                                                                                                                                             | Canteen                | Arrangement                            |         |         |     |            |
| Drinking Water Hygiene/safety Jin, Space, arrangement Auditorium Arrangement Sports Facilities Facilities Library Book/magazines/newspaper/accessibility Reading room Internet Facility Computer Accessibility                                                                                                                                                                                                                                                                                                                                                                                                                                                                                                                                                                                                                                                                                                                                                                                                                                                                                                                                                                                                                                                                                                                                                                                                                                                                                                                                                                                                                                                                                                                                                                                                                                                                                                                                                                                                                                                                                                                 | Parking                | Safety space                           |         |         |     |            |
| Drinking Water Hygiene/safety ,  Jin, Space, arrangement  Auditorium Arrangement  Sports Facilities Facilities Facilities Book/magazines/newspaper/accessibility Reading room Internet Facility  Computer Accessibility                                                                                                                                                                                                                                                                                                                                                                                                                                                                                                                                                                                                                                                                                                                                                                                                                                                                                                                                                                                                                                                                                                                                                                                                                                                                                                                                                                                                                                                                                                                                                                                                                                                                                                                                                                                                                                                                                                        | Corridor               | Flooring ,cleanliness, Hygiene, space  |         |         |     | 1 _        |
| Auditorium Arrangement  Sports Facilities Facilities Library Book/magazines/newspaper/accessibility Reading room Internet Facility  Accessibility  Accessibility                                                                                                                                                                                                                                                                                                                                                                                                                                                                                                                                                                                                                                                                                                                                                                                                                                                                                                                                                                                                                                                                                                                                                                                                                                                                                                                                                                                                                                                                                                                                                                                                                                                                                                                                                                                                                                                                                                                                                               | 335                    |                                        |         | ,       | - 3 | ~          |
| Sports Facilities Eees Counters Library Book/magazines/newspaper/accessibility Reading room Internet Facility Computer Accessibility                                                                                                                                                                                                                                                                                                                                                                                                                                                                                                                                                                                                                                                                                                                                                                                                                                                                                                                                                                                                                                                                                                                                                                                                                                                                                                                                                                                                                                                                                                                                                                                                                                                                                                                                                                                                                                                                                                                                                                                           | Jin.                   | Space, arrangement                     |         |         |     |            |
| Facilities  Fees Counters Library Book/magazines/newspaper/accessibility Reading room Internet Facility Computer Accessibility                                                                                                                                                                                                                                                                                                                                                                                                                                                                                                                                                                                                                                                                                                                                                                                                                                                                                                                                                                                                                                                                                                                                                                                                                                                                                                                                                                                                                                                                                                                                                                                                                                                                                                                                                                                                                                                                                                                                                                                                 | Auditorium             | Arrangement                            |         | Lance . |     | 1          |
| Reading room                                                                                                                                                                                                                                                                                                                                                                                                                                                                                                                                                                                                                                                                                                                                                                                                                                                                                                                                                                                                                                                                                                                                                                                                                                                                                                                                                                                                                                                                                                                                                                                                                                                                                                                                                                                                                                                                                                                                                                                                                                                                                                                   | \$4. N. S. W. M. S. W. |                                        |         |         |     |            |
| Reading room Internet Facility Computer Accessibility                                                                                                                                                                                                                                                                                                                                                                                                                                                                                                                                                                                                                                                                                                                                                                                                                                                                                                                                                                                                                                                                                                                                                                                                                                                                                                                                                                                                                                                                                                                                                                                                                                                                                                                                                                                                                                                                                                                                                                                                                                                                          | Rees Counters          |                                        |         | ~       |     |            |
| Internet Facility Computer Accessibility                                                                                                                                                                                                                                                                                                                                                                                                                                                                                                                                                                                                                                                                                                                                                                                                                                                                                                                                                                                                                                                                                                                                                                                                                                                                                                                                                                                                                                                                                                                                                                                                                                                                                                                                                                                                                                                                                                                                                                                                                                                                                       | Library                | Book/magazines/newspaper/accessibility | -7-46   |         |     |            |
| Computer Accessibility                                                                                                                                                                                                                                                                                                                                                                                                                                                                                                                                                                                                                                                                                                                                                                                                                                                                                                                                                                                                                                                                                                                                                                                                                                                                                                                                                                                                                                                                                                                                                                                                                                                                                                                                                                                                                                                                                                                                                                                                                                                                                                         |                        |                                        |         |         |     | ~          |
|                                                                                                                                                                                                                                                                                                                                                                                                                                                                                                                                                                                                                                                                                                                                                                                                                                                                                                                                                                                                                                                                                                                                                                                                                                                                                                                                                                                                                                                                                                                                                                                                                                                                                                                                                                                                                                                                                                                                                                                                                                                                                                                                |                        |                                        |         |         |     |            |
| Room/Labs Internal Facility                                                                                                                                                                                                                                                                                                                                                                                                                                                                                                                                                                                                                                                                                                                                                                                                                                                                                                                                                                                                                                                                                                                                                                                                                                                                                                                                                                                                                                                                                                                                                                                                                                                                                                                                                                                                                                                                                                                                                                                                                                                                                                    |                        |                                        |         | ~       |     |            |
|                                                                                                                                                                                                                                                                                                                                                                                                                                                                                                                                                                                                                                                                                                                                                                                                                                                                                                                                                                                                                                                                                                                                                                                                                                                                                                                                                                                                                                                                                                                                                                                                                                                                                                                                                                                                                                                                                                                                                                                                                                                                                                                                | Room/Labs              | Internal Facility                      |         | V       |     |            |
| Any Other suggestion –                                                                                                                                                                                                                                                                                                                                                                                                                                                                                                                                                                                                                                                                                                                                                                                                                                                                                                                                                                                                                                                                                                                                                                                                                                                                                                                                                                                                                                                                                                                                                                                                                                                                                                                                                                                                                                                                                                                                                                                                                                                                                                         | Any Other sugges       | stion –                                |         |         |     |            |

#### SETH PHOOLCHÄND AGRAWAL SMRITI MAHAVIDYALAYA (NAWAPARA-RAJIM)

|                       | FEED BACK FRO                          | M       |       |              |                |
|-----------------------|----------------------------------------|---------|-------|--------------|----------------|
| NERSTRUCTRE           |                                        | AVEREGE | GOOD  | VERY<br>GOOD | EXICELLENT     |
| lass room             | Arrangement                            |         | M     | ~            |                |
| oilet                 | Cleanliness and hygiene                |         | _     |              |                |
| Canteen               | Arrangement                            |         |       |              |                |
| arking                | Safety space                           |         |       | <u></u>      |                |
| Corridor              | Flooring ,cleanliness, Hygiene, space  |         |       |              |                |
| Orinking .<br>Water   | Hygiene/safety.                        | 107     |       |              | ~              |
| Jim.                  | Space, arrangement                     |         |       |              |                |
| Auditorium            | Arrangement                            |         | -     |              |                |
| Sports<br>Facilities  |                                        |         |       |              |                |
| Fees Counters         |                                        |         | T.    | _            |                |
| ibrary                | Book/magazines/newspaper/accessibility |         |       | ~            |                |
|                       | Reading room .                         |         | ~     |              | 27.0           |
|                       | Internet Facility                      |         |       |              |                |
| Computer<br>Room/Labs | Accessibility                          |         | -     |              |                |
| ROOM/Cabs             | Internal Facility                      |         | ~     |              |                |
| Any Other sugg        | Jarur , and gar Rendi                  | chatu   | Ke Yo | blai.        | dalu<br>nature |

# SETH PHOOLCHAND AGRAWAL SMRITI MAHAVIDYALAYA (NAWAPARA-RAJIM)

| INFRASTUCTURE      |                                        | Average | Good | Very<br>Good | Excellent |
|--------------------|----------------------------------------|---------|------|--------------|-----------|
| Class Room         | Arrangement                            |         | 1    | PERTON.      | A HEALT   |
| Γoilet             | Cleanliness and hygiene                |         | V    |              |           |
| Canteen            | Arrangement                            |         |      |              | D         |
| Parking            | Safety Space                           | L -"    |      | 1            |           |
| Corridor           | Flooring, Cleanliness, Hygiene, Space  |         |      | V            |           |
| Drinking Water     | Hygiene/Safety                         | +       |      | V            |           |
| Gym                | Space, Arrangement                     | IKI     | ~    | hair-        | 4.        |
| Auditorium         | Arrangement                            |         |      | V            |           |
| Sports Facilities  |                                        |         | V    |              |           |
| Fees Counters      |                                        | 78      |      | V            | Lt 4      |
|                    | Book/Magazines/Newspaper/Accessibility |         |      |              | 2         |
| Library            | Reading Room                           |         |      | 2.5          | V         |
|                    | Internet Facility                      |         |      | V            | Lie IIv   |
|                    | Accessibility                          |         |      |              | V         |
| Computer Room/Labs | Internet Facility                      |         |      |              | 1         |