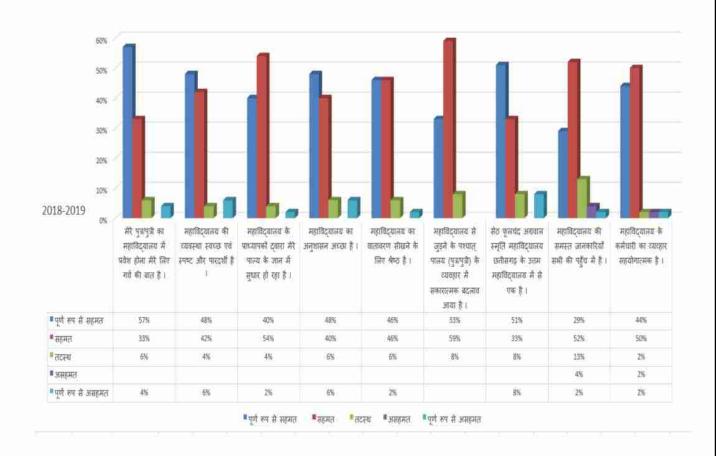

change in the behavior of the parent (son/daughter) after joining the college. | 33%                  | 59%  | 8%         | -     | -                     |  |
| 7    | Seth Phoolchand Agarwal<br>Smriti Mahavidyalaya is<br>one of the best college in<br>Chhattisgarh.        | 51%                  | 33%  | 8%         | 2     | 8%                    |  |
| 8    | All college information is accessible to all.                                                            | 29%                  | 52%  | 13%        | 4%    | 2%                    |  |
| 9    | College staff behavior is cooperative.                                                                   | 44%                  | 50%  | 2%         | 2%    | 2%                    |  |

### Graph – Parents Feedback Graph of college 2018-2019



#### **English Translation of Hindi form.**

### Table – Teachers Feedback Analysis of college 2018-2019

| S/No. | B250 0 1 1 0 1                                                                            |                   | j     | In Percent    | ages        |                      |
|-------|-------------------------------------------------------------------------------------------|-------------------|-------|---------------|-------------|----------------------|
|       | Description                                                                               | Strongly<br>Agree | Agree | Neutral       | Disagree    | Strongly<br>Disagree |
| 1     | The functioning of the college is effective.                                              | 70%               | 30%   | -